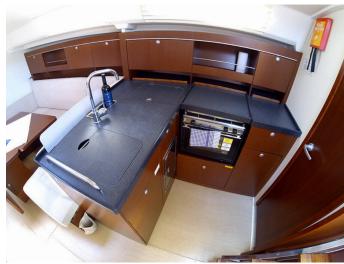

## **Equipment list**

✓ Bimini top ✓ Cockpit cushions ✓ Cockpit table Deck ✓ Cockpit/stern, outside shower ✓ Dinghy ✓ Electric anchor windlass ✓ Outboard engine ✓ Sprayhood ✓ Teak cockpit ✓ Radio CD mp3 player + USB ✓ Wi-Fi Internet **Entertainment** ✓ Hot water ✓ Refrigerator Galley ✓ Bed linen ✓ Towels Interior ✓ Autopilot ✓ Bow thruster ✓ GPS chart plotter - cockpit **Navigation** ✓ Log, Speed, Depth- echo sounder Safety ✓ Safety equipment ✓ Lazy bag ✓ Lazy jacks Sails **Yacht electrics** ✓ Shore connection 220 V