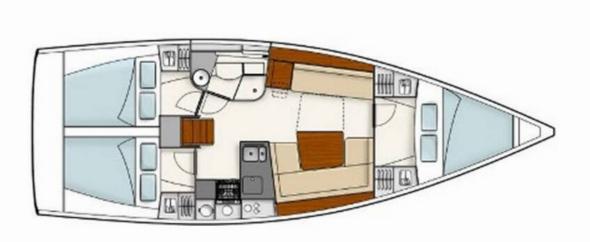

## Hanse 385 | Ariel (ID: 1930)

Sailboat Hanse 385 "Ariel" is located in **D-Marin Mandalina**, Croatia. Built in year 2013, it provides accommodation for 6 people in 3 cabins, with 1 toilets and shower(s).

## **Specification**

| Year of build | Length  | Berths | Cabins     | Engine x 1  | Fuel tank        |
|---------------|---------|--------|------------|-------------|------------------|
| 2013          | 11.40 m | 6      | 3          | 30 hp       | 160 l            |
| Draft         | Beam    | wc     | Water tank | Mainsail    | Headsail         |
| 1.99 m        | 3.88 m  | 1      | 320 l      | full batten | self tacking jib |