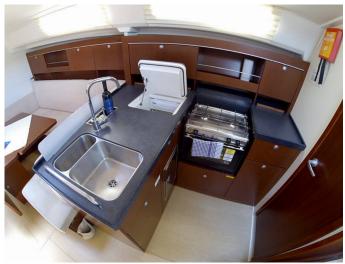

## **Equipment list**

✓ Bimini top ✓ Cockpit cushions ✓ Cockpit table Deck ✓ Cockpit/stern, outside shower ✓ Dinghy ✓ Electric anchor windlass ✓ Outboard engine ✓ Sprayhood ✓ Teak cockpit ✓ Radio CD mp3 player + USB ✓ Wi-Fi Internet **Entertainment** ✓ Hot water ✓ Refrigerator Galley ✓ Bed linen ✓ Towels Interior ✓ Autopilot ✓ Bow thruster ✓ GPS chart plotter - cockpit **Navigation** ✓ Log, Speed, Depth- echo sounder Safety ✓ Safety equipment ✓ Lazy bag ✓ Lazy jacks Sails **Yacht electrics** ✓ Shore connection 220 V