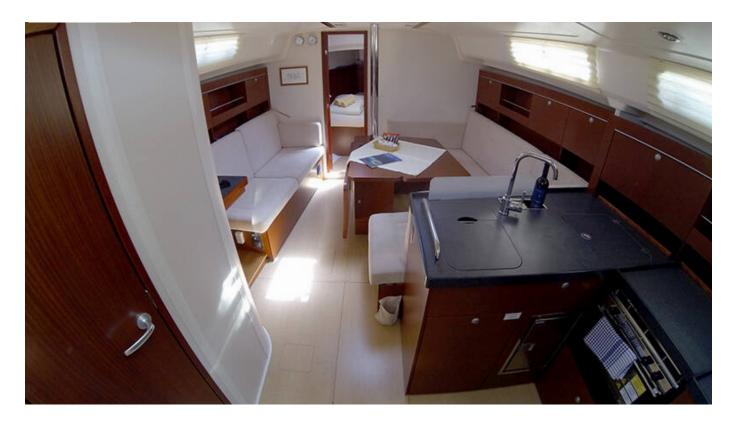

## Hanse 385 | Ariel (ID: 1930)

Sailboat Hanse 385 "Ariel" is located in **D-Marin Mandalina**, Croatia. Built in year 2013, it provides accommodation for 6 people in 3 cabins, with 1 toilets and shower(s).

## **Specification**

| Year of build | Length  | Berths | Cabins     | Engine x 1  | Fuel tank        |
|---------------|---------|--------|------------|-------------|------------------|
| 2013          | 11.40 m | 6      | 3          | 30 hp       | 160 l            |
| Draft         | Beam    | wc     | Water tank | Mainsail    | Headsail         |
| 1.99 m        | 3.88 m  | 1      | 320 l      | full batten | self tacking jib |