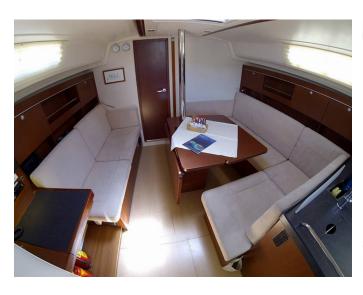

## Hanse 385 | Ariel (ID: 1930)

Sailboat Hanse 385 "Ariel" is located in **D-Marin Mandalina**, Croatia. Built in year 2013, it provides accommodation for 6 people in 3 cabins, with 1 toilets and shower(s).

## **Specification**

| Year of build | Length  | Berths | Cabins     | Engine x 1  | Fuel tank        |
|---------------|---------|--------|------------|-------------|------------------|
| 2013          | 11.40 m | 6      | 3          | 30 hp       | 160 l            |
| Draft         | Beam    | wc     | Water tank | Mainsail    | Headsail         |
| 1.99 m        | 3.88 m  | 1      | 320 l      | full batten | self tacking jib |

Gallery — Hanse 385 | Ariel

Gallery — Hanse 385 | Ariel

Check prices and availability

CLICK HERE