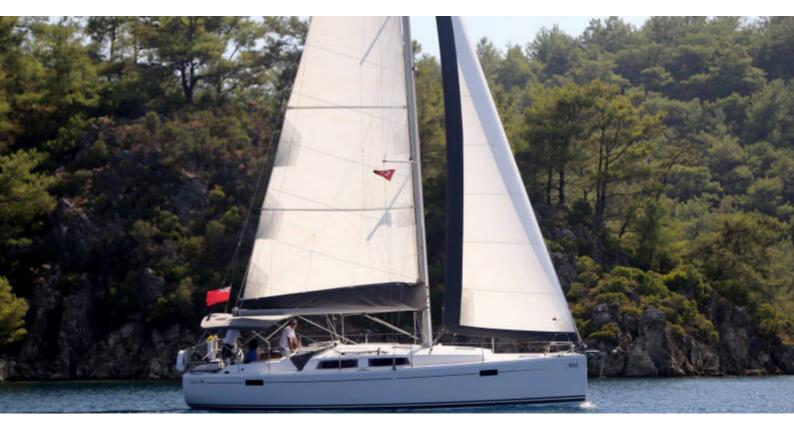

## Hanse 385 | Ariel (ID: 1930)

Sailboat Hanse 385 "Ariel" is located in **D-Marin Mandalina**, Croatia. Built in year 2013, it provides accommodation for 6 people in 3 cabins, with 1 toilets and shower(s).

## **Specification**

| Year of build | Length  | Berths | Cabins     | Engine x 1  | Fuel tank        |
|---------------|---------|--------|------------|-------------|------------------|
| 2013          | 11.40 m | 6      | 3          | 30 hp       | 160 l            |
| Draft         | Beam    | wc     | Water tank | Mainsail    | Headsail         |
| 1.99 m        | 3.88 m  | 1      | 320 l      | full batten | self tacking jib |