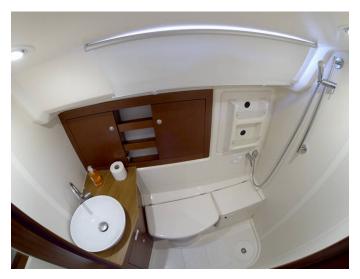

## Hanse 385 | Ariel (ID: 1930)

Sailboat Hanse 385 "Ariel" is located in **D-Marin Mandalina**, Croatia. Built in year 2013, it provides accommodation for 6 people in 3 cabins, with 1 toilets and shower(s).

## **Specification**

| Year of build | Length  | Berths | Cabins     | Engine x 1  | Fuel tank        |
|---------------|---------|--------|------------|-------------|------------------|
| 2013          | 11.40 m | 6      | 3          | 30 hp       | 160 l            |
| Draft         | Beam    | wc     | Water tank | Mainsail    | Headsail         |
| 1.99 m        | 3.88 m  | 1      | 320 l      | full batten | self tacking jib |