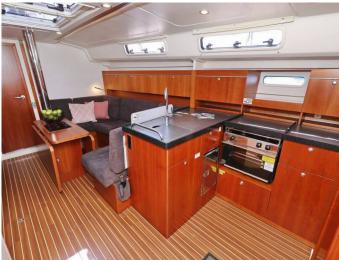

## Hanse 415 | Luna (ID: 2280)

Sailboat Hanse 415 "Luna" is located in D-Marin Mandalina, Croatia. Built in year 2017, it provides accommodation for 8 people in 3 cabins, with 2 toilets and shower(s).

## **Specification**

| Year of build | Length  | Berths | Cabins     | Engine x 1   | Fuel tank        |
|---------------|---------|--------|------------|--------------|------------------|
| 2017          | 12.40 m | 8      | 3          | 40 hp        | 160 l            |
| Draft         | Beam    | wc     | Water tank | Mainsail     | Headsail         |
| 2.10 m        | 4.17 m  | 2      | 320 l      | furling/roll | self tacking jib |

## **Equipment list**

| Deck            | Bathing platform Bimini top Cockpit table                                |  |  |  |
|-----------------|--------------------------------------------------------------------------|--|--|--|
|                 | ✓ Cockpit/stern, outside shower ✓ Dinghy ✓ Electric anchor windlass      |  |  |  |
|                 | ✓ Sprayhood ✓ Teak cockpit ✓ Teak deck                                   |  |  |  |
| Entertainment   | ✓ Outdoor speakers ✓ Radio CD player                                     |  |  |  |
| Galley          | ✓ Gas cookers ✓ Hot water ✓ Kitchen utensils (Galley equipment, cutlery) |  |  |  |
| ·               | ✓ Oven ✓ Refrigerator                                                    |  |  |  |
| Interior        | ✓ Bed linen                                                              |  |  |  |
| Navigation      | ✓ Autopilot ✓ Bow thruster ✓ GPS chart plotter - cockpit                 |  |  |  |
|                 | ✓ Navigation (Nautical) charts and nautical guide ✓ Pilot book ✓ Tridata |  |  |  |
| Safety          | ✓ VHF radio                                                              |  |  |  |
| Yacht electrics | ✓ Battery charger ✓ Inverter                                             |  |  |  |