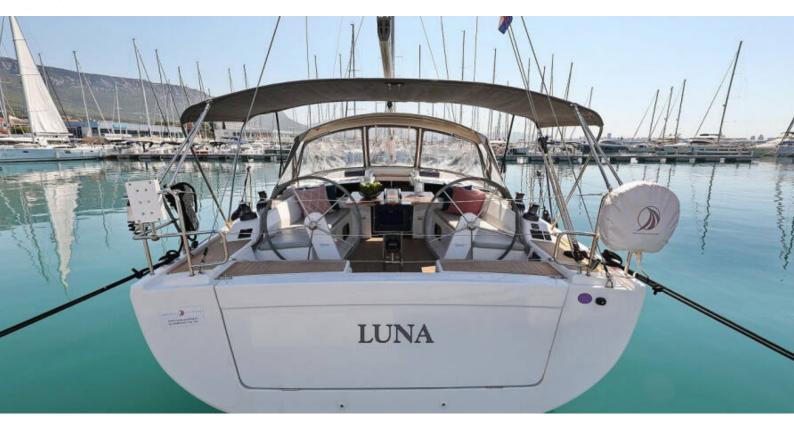

## Hanse 415 | Luna (ID: 2280)

Sailboat Hanse 415 "Luna" is located in D-Marin Mandalina, Croatia. Built in year 2017, it provides accommodation for 8 people in 3 cabins, with 2 toilets and shower(s).

## **Specification**

| Year of build | Length  | Berths | Cabins     | Engine x 1   | Fuel tank        |
|---------------|---------|--------|------------|--------------|------------------|
| 2017          | 12.40 m | 8      | 3          | 40 hp        | 160 l            |
| Draft         | Beam    | wc     | Water tank | Mainsail     | Headsail         |
| 2.10 m        | 4.17 m  | 2      | 320 l      | furling/roll | self tacking jib |