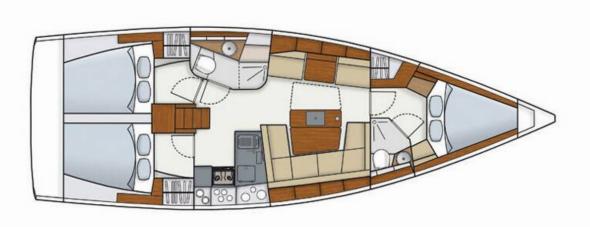

## Hanse 415 | Luna (ID: 2280)

Sailboat Hanse 415 "Luna" is located in D-Marin Mandalina, Croatia. Built in year 2017, it provides accommodation for 8 people in 3 cabins, with 2 toilets and shower(s).

## **Specification**

| Year of build | Length  | Berths | Cabins     | Engine x 1   | Fuel tank        |
|---------------|---------|--------|------------|--------------|------------------|
| 2017          | 12.40 m | 8      | 3          | 40 hp        | 160 l            |
| Draft         | Beam    | wc     | Water tank | Mainsail     | Headsail         |
| 2.10 m        | 4.17 m  | 2      | 320 l      | furling/roll | self tacking jib |