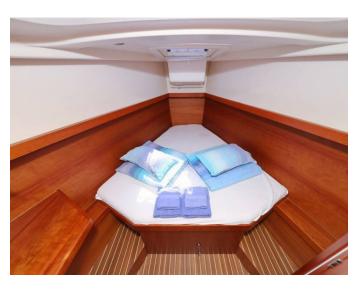

## Hanse 415 | Luna (ID: 2280)

Sailboat Hanse 415 "Luna" is located in D-Marin Mandalina, Croatia. Built in year 2017, it provides accommodation for 8 people in 3 cabins, with 2 toilets and shower(s).

## **Specification**

| Year of build | Length  | Berths | Cabins     | Engine x 1   | Fuel tank        |
|---------------|---------|--------|------------|--------------|------------------|
| 2017          | 12.40 m | 8      | 3          | 40 hp        | 160 l            |
| Draft         | Beam    | wc     | Water tank | Mainsail     | Headsail         |
| 2.10 m        | 4.17 m  | 2      | 320 l      | furling/roll | self tacking jib |