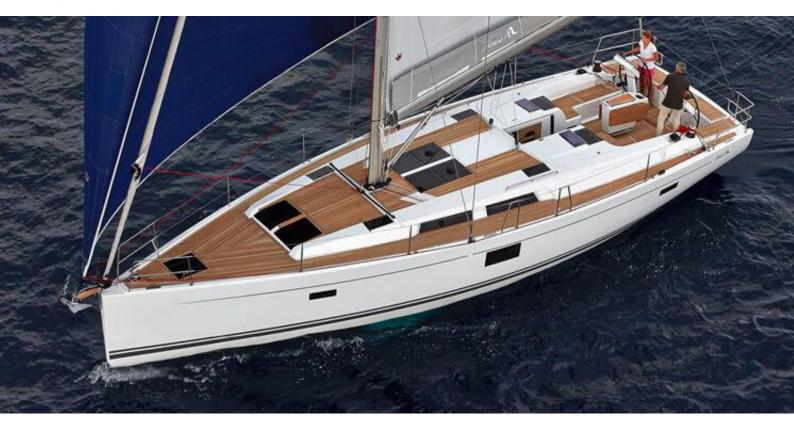

## Hanse 455 | Lorelei (ID: 2285)

Sailboat Hanse 455 "Lorelei" is located in Marina Kastela, Croatia. Built in year 2017, it provides accommodation for 10 people in 4 cabins, with 2 toilets and shower(s).

## **Specification**

| Year of build | Length  | Berths | Cabins     | Engine x 1  | Fuel tank        |
|---------------|---------|--------|------------|-------------|------------------|
| 2017          | 13.95 m | 10     | 4          | 55 hp       | 220 l            |
| Draft         | Beam    | wc     | Water tank | Mainsail    | Headsail         |
| 2.25 m        | 4.38 m  | 2      | 450 l      | full batten | self tacking jib |