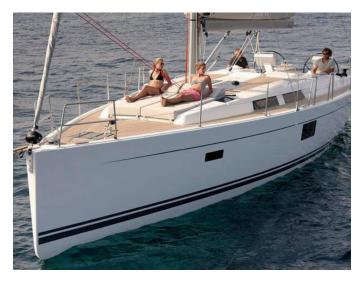

## Hanse 455 | Lorelei (ID: 2285)

Sailboat Hanse 455 "Lorelei" is located in Marina Kastela, Croatia. Built in year 2017, it provides accommodation for 10 people in 4 cabins, with 2 toilets and shower(s).

Gallery — Hanse 455 | Lorelei

Gallery — Hanse 455 | Lorelei

Check prices and availability

CLICK HERE