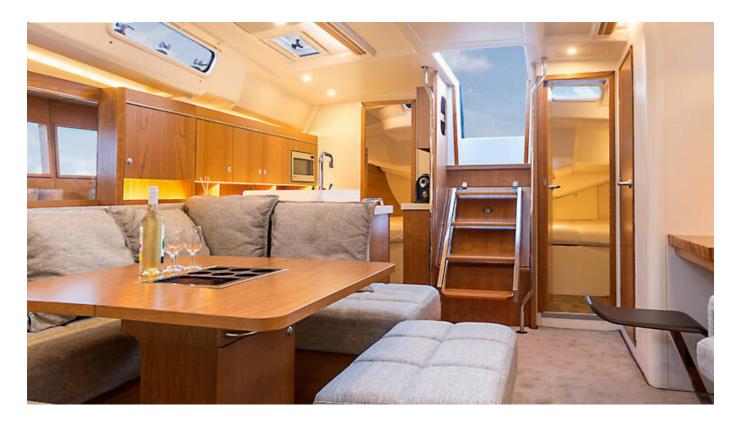

## Hanse 455 | Lorelei (ID: 2285)

Sailboat Hanse 455 "Lorelei" is located in Marina Kastela, Croatia. Built in year 2017, it provides accommodation for 10 people in 4 cabins, with 2 toilets and shower(s).

Gallery — Hanse 455 | Lorelei

Gallery — Hanse 455 | Lorelei

Check prices and availability

CLICK HERE