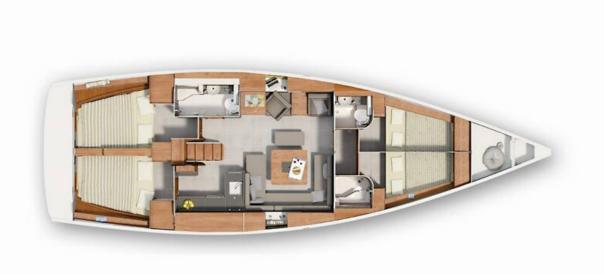

## Hanse 455 | Lorelei (ID: 2285)

Sailboat Hanse 455 "Lorelei" is located in Marina Kastela, Croatia. Built in year 2017, it provides accommodation for 10 people in 4 cabins, with 2 toilets and shower(s).

## **Specification**

| Year of build | Length  | Berths | Cabins     | Engine x 1  | Fuel tank        |
|---------------|---------|--------|------------|-------------|------------------|
| 2017          | 13.95 m | 10     | 4          | 55 hp       | 220 l            |
| Draft         | Beam    | wc     | Water tank | Mainsail    | Headsail         |
| 2.25 m        | 4.38 m  | 2      | 450 l      | full batten | self tacking jib |