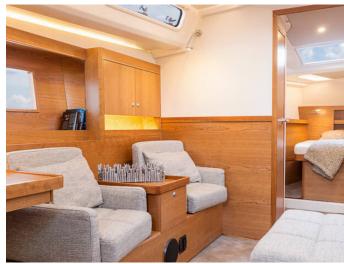

## Hanse 455 | Lorelei (ID: 2285)

Sailboat Hanse 455 "Lorelei" is located in Marina Kastela, Croatia. Built in year 2017, it provides accommodation for 10 people in 4 cabins, with 2 toilets and shower(s).

Gallery — Hanse 455 | Lorelei

Gallery — Hanse 455 | Lorelei

Check prices and availability

CLICK HERE