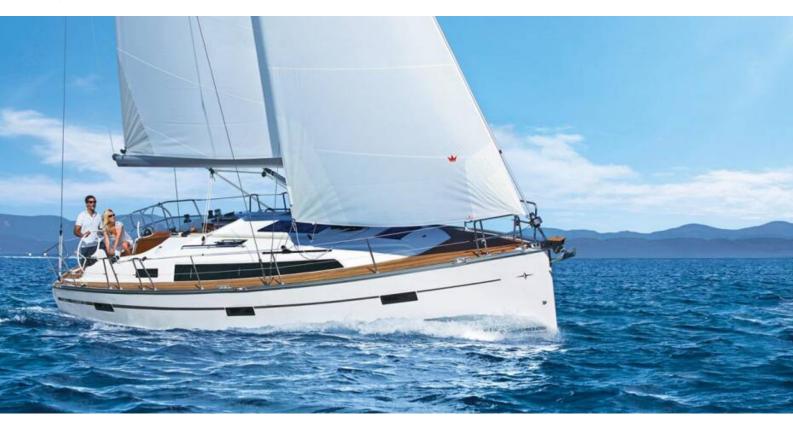

## Bavaria Cruiser 37 Style | Skylla (ID: 5452)

Sailboat Bavaria Cruiser 37 Style "Skylla" is located in Marina Trogir - ACI, Croatia. Built in year 2020, it provides accommodation for 6 people in 2 cabins, with 1 toilets and shower(s).

Bavaria Cruiser 37 Style | Skylla