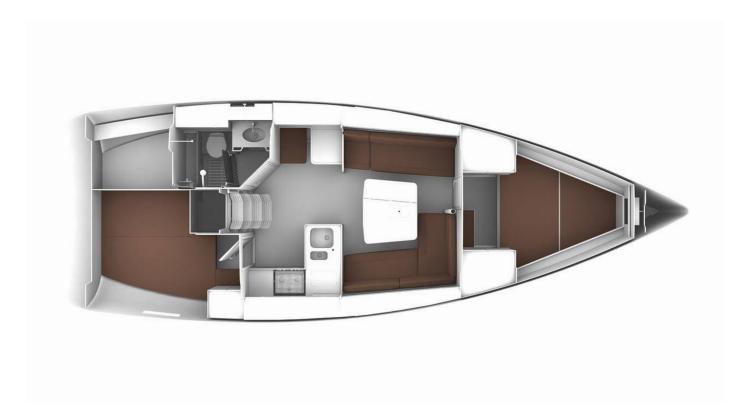

## **Specification**

| Year of build | Length  | Berths | Cabins     | Engine x 1   | Fuel tank    |
|---------------|---------|--------|------------|--------------|--------------|
| 2020          | 11.30 m | 6      | 2          | 28 hp        | 150 l        |
| Draft         | Beam    | wc     | Water tank | Mainsail     | Headsail     |
| 1.95 m        | 3.67 m  | 1      | 360 l      | furling/roll | furling/roll |