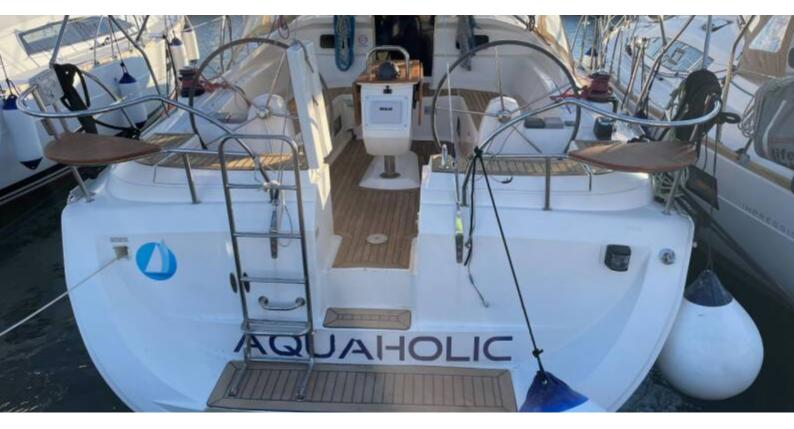

# Elan 434 Impression | Aquaholic (ID: 5699)

Sailboat Elan 434 Impression "Aquaholic" is located in Marina Tehnomont Veruda, Pula, Croatia. Built in year 2007, it provides accommodation for 8 + 2 people in 4 cabins, with 2 toilets and shower(s).

Gallery — Elan 434 Impression | Aquaholic

Elan 434 Impression | Aquaholic