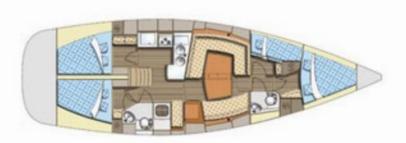

#### **Specification**

| Year of build | Length  | Berths | Cabins     | Engine x 1   | Fuel tank    |
|---------------|---------|--------|------------|--------------|--------------|
| 2007          | 13.41 m | 8 + 2  | 4          | 55 hp        | 270 l        |
| Draft         | Beam    | wc     | Water tank | Mainsail     | Headsail     |
| 1.90 m        | 4.18 m  | 2      | 770 l      | furling/roll | furling/roll |