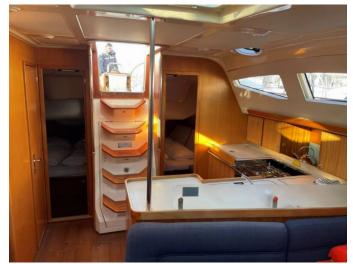

#### **Equipment list**

✓ Bimini top ✓ Cockpit table ✓ Cockpit/stern, outside shower ✓ Dinghy Deck ✓ Electric anchor windlass ✓ Sprayhood ✓ Teak cockpit ✓ CD player ✓ DVD player ✓ Outdoor speakers **Entertainment** ✓ Gas cookers ✓ Hot water ✓ Kitchen utensils (Galley equipment, cutlery) Galley ✓ Oven ✓ Refrigerator Interior ✓ Bed linen ✓ Autopilot ✓ Bow thruster ✓ GPS chart plotter - cockpit **Navigation** ✓ Navigation (Nautical) charts and nautical guide ✓ Pilot book ✓ Tridata ✓ Life belts (Safety harness) ✓ VHF radio Safety Sails Electric halyard winch ✓ Battery charger ✓ Heating ✓ Inverter **Yacht electrics** 

Gallery — Elan 434 Impression | Aquaholic

Elan 434 Impression | Aquaholic