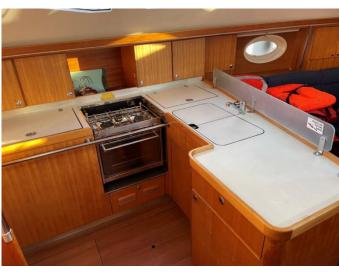

#### **Equipment list**

✓ Bimini top ✓ Cockpit table ✓ Cockpit/stern, outside shower ✓ Dinghy Deck ✓ Electric anchor windlass ✓ Sprayhood ✓ Teak cockpit ✓ CD player ✓ DVD player ✓ Outdoor speakers **Entertainment** ✓ Gas cookers ✓ Hot water ✓ Kitchen utensils (Galley equipment, cutlery) Galley ✓ Oven ✓ Refrigerator Interior ✓ Bed linen ✓ Autopilot ✓ Bow thruster ✓ GPS chart plotter - cockpit **Navigation** ✓ Navigation (Nautical) charts and nautical guide ✓ Pilot book ✓ Tridata ✓ Life belts (Safety harness) ✓ VHF radio Safety Sails Electric halyard winch ✓ Battery charger ✓ Heating ✓ Inverter **Yacht electrics** 

Gallery — Elan 434 Impression | Aquaholic

Elan 434 Impression | Aquaholic