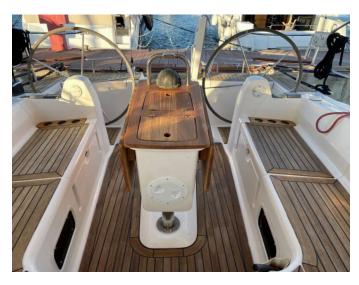

#### **Equipment list**

✓ Bimini top ✓ Cockpit table ✓ Cockpit/stern, outside shower ✓ Dinghy Deck ✓ Electric anchor windlass ✓ Sprayhood ✓ Teak cockpit ✓ CD player ✓ DVD player ✓ Outdoor speakers **Entertainment** ✓ Gas cookers ✓ Hot water ✓ Kitchen utensils (Galley equipment, cutlery) Galley ✓ Oven ✓ Refrigerator Interior ✓ Bed linen ✓ Autopilot ✓ Bow thruster ✓ GPS chart plotter - cockpit **Navigation** ✓ Navigation (Nautical) charts and nautical guide ✓ Pilot book ✓ Tridata ✓ Life belts (Safety harness) ✓ VHF radio Safety Sails Electric halyard winch ✓ Battery charger ✓ Heating ✓ Inverter **Yacht electrics** 

Gallery — Elan 434 Impression | Aquaholic

Elan 434 Impression | Aquaholic