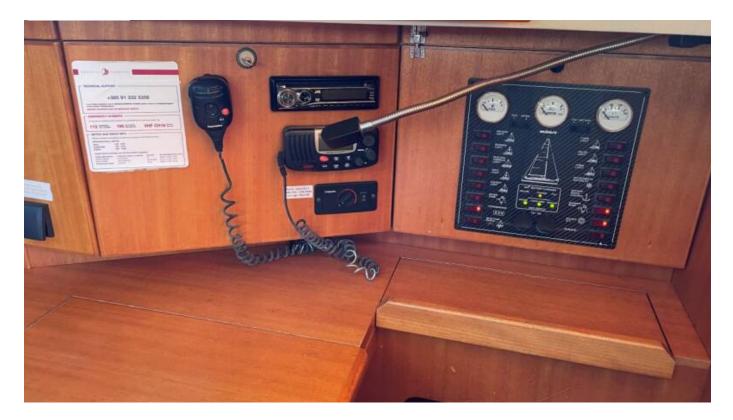

#### **Equipment list**

✓ Bimini top ✓ Cockpit table ✓ Cockpit/stern, outside shower ✓ Dinghy Deck ✓ Electric anchor windlass ✓ Sprayhood ✓ Teak cockpit ✓ CD player ✓ DVD player ✓ Outdoor speakers **Entertainment** ✓ Gas cookers ✓ Hot water ✓ Kitchen utensils (Galley equipment, cutlery) Galley ✓ Oven ✓ Refrigerator Interior ✓ Bed linen ✓ Autopilot ✓ Bow thruster ✓ GPS chart plotter - cockpit **Navigation** ✓ Navigation (Nautical) charts and nautical guide ✓ Pilot book ✓ Tridata ✓ Life belts (Safety harness) ✓ VHF radio Safety Sails Electric halyard winch ✓ Battery charger ✓ Heating ✓ Inverter **Yacht electrics** 

Gallery — Elan 434 Impression | Aquaholic

Elan 434 Impression | Aquaholic