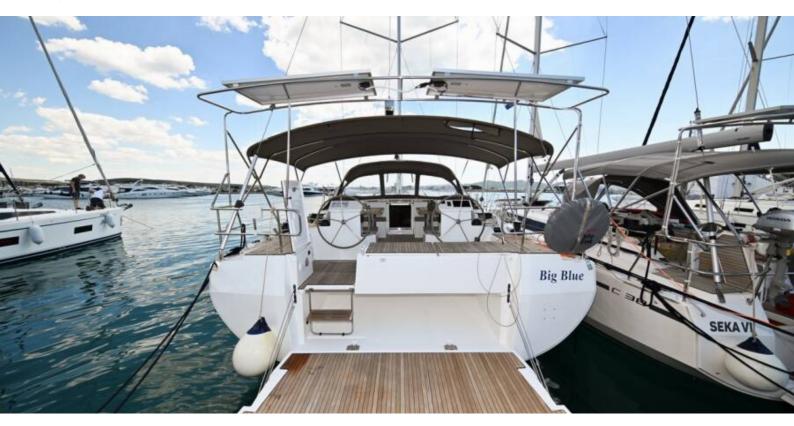

## Bavaria C50 | Big Blue (ID: 13851)

Sailboat Bavaria C50 "Big Blue" is located in D - Marin Dalmacija, Croatia. Built in year 2024, it provides accommodation for 10 + 2 people in 5 cabins, with 3 toilets and shower(s).

Yacht electrics ✓ Air Conditioning ✓ Heating ✓ Solar panels

Gallery ———— Bavaria C50 | Big Blue

Gallery ———— Bavaria C50 | Big Blue

Check prices and availability

**CLICK HERE** 