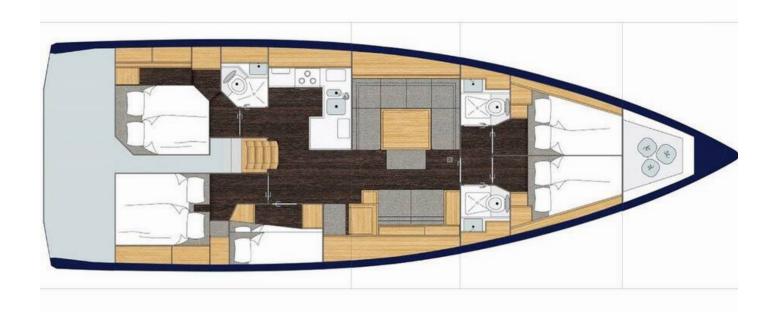

## Bavaria C50 | Big Blue (ID: 13851)

Sailboat Bavaria C50 "Big Blue" is located in D - Marin Dalmacija, Croatia. Built in year 2024, it provides accommodation for 10 + 2 people in 5 cabins, with 3 toilets and shower(s).

## **Specification**

| Year of build | Length  | Berths | Cabins     | Engine x 1   | Fuel tank    |
|---------------|---------|--------|------------|--------------|--------------|
| 2024          | 15.55 m | 10 + 2 | 5          | o hp         | οl           |
| Draft         | Beam    | wc     | Water tank | Mainsail     | Headsail     |
| 2.30 m        | 4.95 m  | 3      | οl         | furling/roll | furling/roll |