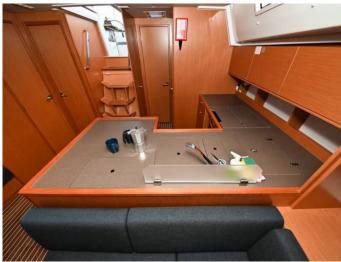

## Bavaria C50 Style | Big Blue (ID: 13851)

Sailboat Bavaria C50 Style "Big Blue" is located in **D - Marin Dalmacija**, Croatia. Built in year 2024, it provides accommodation for 10 + 2 people in 5 cabins, with 3 toilets and shower(s).

## **Specification**

| Year of build | Length  | Berths | Cabins     | Engine x 1   | Fuel tank    |
|---------------|---------|--------|------------|--------------|--------------|
| 2024          | 15.43 m | 10 + 2 | 5          | o hp         | οl           |
| Draft         | Beam    | wc     | Water tank | Mainsail     | Headsail     |
| 2.30 m        | 5.00 m  | 3      | οl         | furling/roll | furling/roll |