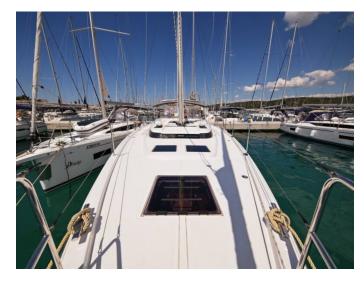

## Bavaria C50 Style | Big Blue (ID: 13851)

Sailboat Bavaria C50 Style "Big Blue" is located in **D - Marin Dalmacija**, Croatia. Built in year 2024, it provides accommodation for 10 + 2 people in 5 cabins, with 3 toilets and shower(s).

## **Specification**

| Year of build | Length  | Berths | Cabins     | Engine x 1   | Fuel tank    |
|---------------|---------|--------|------------|--------------|--------------|
| 2024          | 15.43 m | 10 + 2 | 5          | o hp         | οl           |
| Draft         | Beam    | wc     | Water tank | Mainsail     | Headsail     |
| 2.30 m        | 5.00 m  | 3      | οl         | furling/roll | furling/roll |