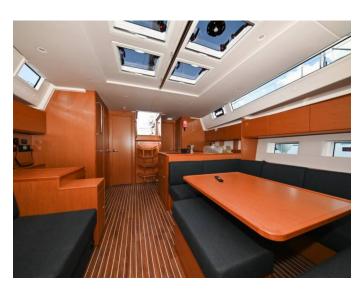

## Bavaria C50 Style | Big Blue (ID: 13851)

Sailboat Bavaria C50 Style "Big Blue" is located in **D - Marin Dalmacija**, Croatia. Built in year 2024, it provides accommodation for 10 + 2 people in 5 cabins, with 3 toilets and shower(s).

## **Specification**

| Year of build | Length  | Berths | Cabins     | Engine x 1   | Fuel tank    |
|---------------|---------|--------|------------|--------------|--------------|
| 2024          | 15.43 m | 10 + 2 | 5          | o hp         | οl           |
| Draft         | Beam    | wc     | Water tank | Mainsail     | Headsail     |
| 2.30 m        | 5.00 m  | 3      | οl         | furling/roll | furling/roll |