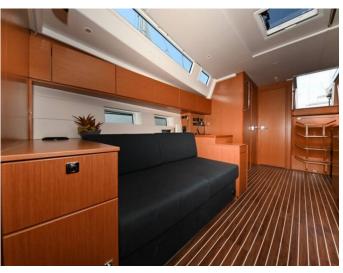

## Bavaria C50 Style | Big Blue (ID: 13851)

Sailboat Bavaria C50 Style "Big Blue" is located in **D - Marin Dalmacija**, Croatia. Built in year 2024, it provides accommodation for 10 + 2 people in 5 cabins, with 3 toilets and shower(s).

## **Specification**

| Year of build | Length  | Berths | Cabins     | Engine x 1   | Fuel tank    |
|---------------|---------|--------|------------|--------------|--------------|
| 2024          | 15.43 m | 10 + 2 | 5          | o hp         | οl           |
| Draft         | Beam    | wc     | Water tank | Mainsail     | Headsail     |
| 2.30 m        | 5.00 m  | 3      | οl         | furling/roll | furling/roll |