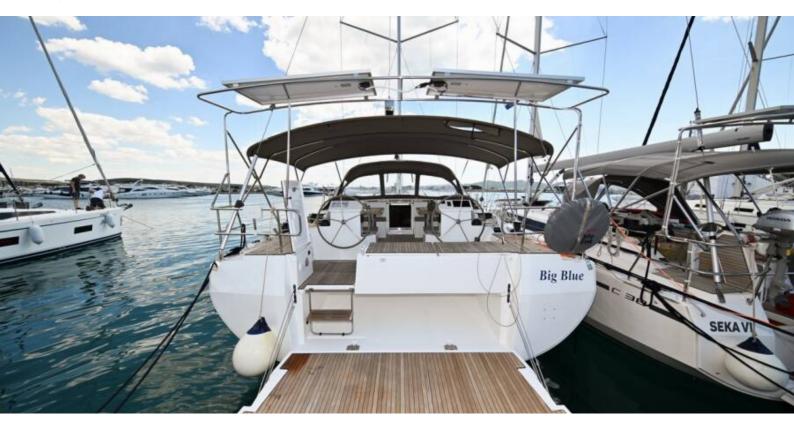

## Bavaria C50 Style | Big Blue (ID: 13851)

Sailboat Bavaria C50 Style "Big Blue" is located in **D - Marin Dalmacija**, Croatia. Built in year 2024, it provides accommodation for 10 + 2 people in 5 cabins, with 3 toilets and shower(s).

## **Specification**

| Year of build | Length  | Berths | Cabins     | Engine x 1   | Fuel tank    |
|---------------|---------|--------|------------|--------------|--------------|
| 2024          | 15.43 m | 10 + 2 | 5          | o hp         | οl           |
| Draft         | Beam    | wc     | Water tank | Mainsail     | Headsail     |
| 2.30 m        | 5.00 m  | 3      | οl         | furling/roll | furling/roll |

## **Equipment list**

**Comfort** ✓ Cockpit cushions

**Deck** ✓ Bimini top ✓ Sprayhood ✓ Teak cockpit

Entertainment  $\checkmark$  TV

**Galley** ✓ Refrigerator

Navigation ✓ Autopilot ✓ Bow thruster ✓ GPS chart plotter - cockpit

Yacht electrics ✓ Air Conditioning ✓ Heating ✓ Solar panels

Gallery — Bavaria C50 Style | Big Blue

Gallery — Bavaria C50 Style | Big Blue

Check prices and availability