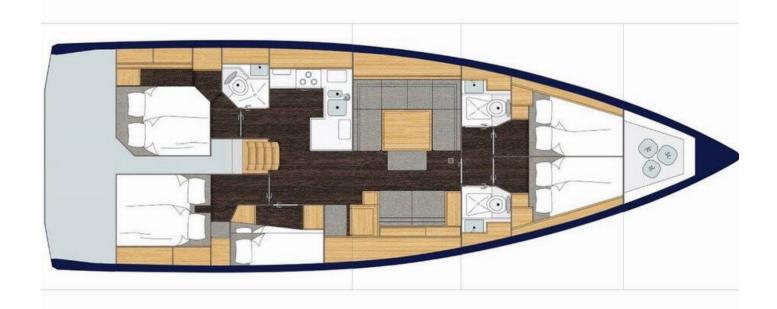

## Bavaria C50 Style | Big Blue (ID: 13851)

Sailboat Bavaria C50 Style "Big Blue" is located in **D - Marin Dalmacija**, Croatia. Built in year 2024, it provides accommodation for 10 + 2 people in 5 cabins, with 3 toilets and shower(s).

## **Specification**

| Year of build | Length  | Berths | Cabins     | Engine x 1   | Fuel tank    |
|---------------|---------|--------|------------|--------------|--------------|
| 2024          | 15.43 m | 10 + 2 | 5          | o hp         | οl           |
| Draft         | Beam    | wc     | Water tank | Mainsail     | Headsail     |
| 2.30 m        | 5.00 m  | 3      | οl         | furling/roll | furling/roll |