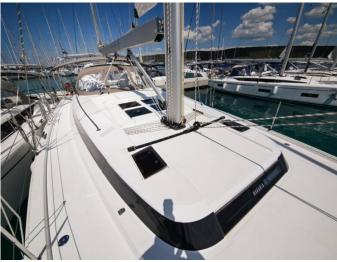

## Bavaria C50 Style | Big Blue (ID: 13851)

Sailboat Bavaria C50 Style "Big Blue" is located in **D - Marin Dalmacija**, Croatia. Built in year 2024, it provides accommodation for 10 + 2 people in 5 cabins, with 3 toilets and shower(s).

## **Specification**

| Year of build | Length  | Berths | Cabins     | Engine x 1   | Fuel tank    |
|---------------|---------|--------|------------|--------------|--------------|
| 2024          | 15.43 m | 10 + 2 | 5          | o hp         | οl           |
| Draft         | Beam    | wc     | Water tank | Mainsail     | Headsail     |
| 2.30 m        | 5.00 m  | 3      | οl         | furling/roll | furling/roll |

## **Equipment list**

**Comfort** ✓ Cockpit cushions

**Deck** ✓ Bimini top ✓ Sprayhood ✓ Teak cockpit

Entertainment  $\checkmark$  TV

**Galley** ✓ Refrigerator

Navigation ✓ Autopilot ✓ Bow thruster ✓ GPS chart plotter - cockpit