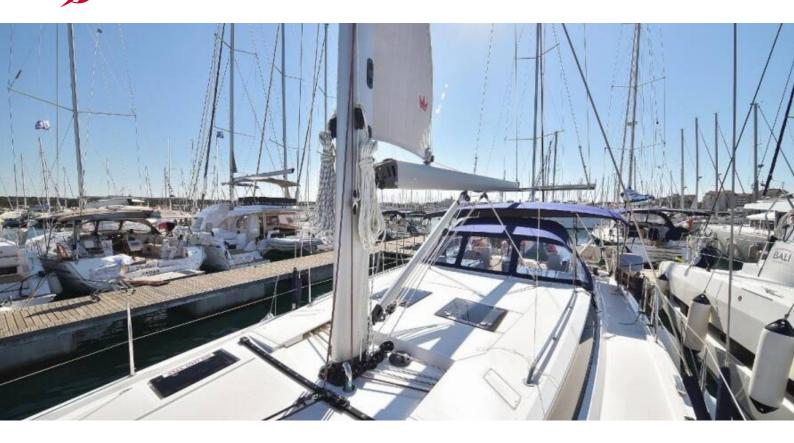

# Bavaria Cruiser 45 | Nadine (ID: 15058)

Sailboat Bavaria Cruiser 45 "Nadine" is located in D - Marin Dalmacija, Croatia. Built in year 2018, it provides accommodation for 8 people in 4 cabins, with 3 toilets and shower(s).

## Specification

| Year of build                   | Length  | Berths | Cabins                          | Engine x 1 | Fuel tank |
|---------------------------------|---------|--------|---------------------------------|------------|-----------|
| 2018                            | 14.27 m | 8      | 4                               | 55 hp      | 210 l     |
| Draft                           | Beam    | WC     | Water tank                      | Mainsail   | Headsail  |
| 1.83 m                          | 4.35 m  | 3      | 360 l                           |            |           |
|                                 |         |        |                                 |            |           |
| CLICK HERE FOR MORE INFORMATION |         |        | or scan the following QR code > |            |           |