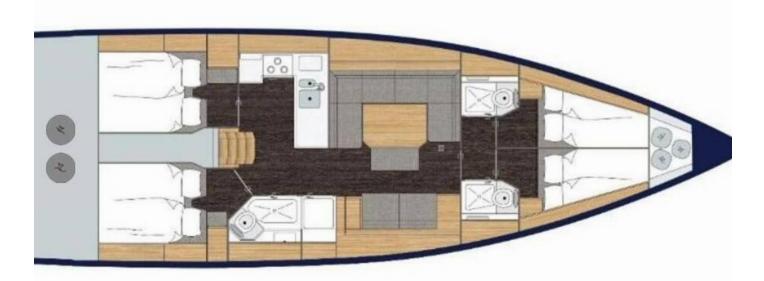

# Bavaria Cruiser 45 | Nadine (ID: 15058)

Sailboat Bavaria Cruiser 45 "Nadine" is located in D - Marin Dalmacija, Croatia. Built in year 2018, it provides accommodation for 8 people in 4 cabins, with 3 toilets and shower(s).

## Specification

| Year of build                   | Length  | Berths | Cabins                          | Engine x 1 | Fuel tank |
|---------------------------------|---------|--------|---------------------------------|------------|-----------|
| 2018                            | 14.27 m | 8      | 4                               | 55 hp      | 210 l     |
| Draft                           | Beam    | WC     | Water tank                      | Mainsail   | Headsail  |
| 1.83 m                          | 4.35 m  | 3      | 360 l                           |            |           |
|                                 |         |        |                                 |            |           |
| CLICK HERE FOR MORE INFORMATION |         |        | or scan the following QR code > |            |           |