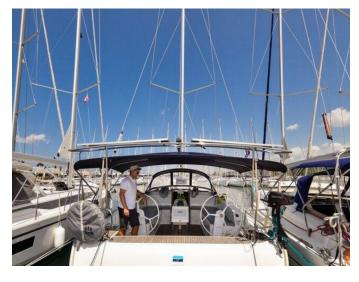

## Bavaria Cruiser 46 | Paola (ID: 5183)

Sailboat Bavaria Cruiser 46 "Paola" is located in **D - Marin Dalmacija**, Croatia. Built in year 2020, it provides accommodation for **9 people** in **4 cabins**, with **3 toilets and shower(s)**.

Gallery — Bavaria Cruiser 46 | Paola

Gallery — Bavaria Cruiser 46 | Paola

Check prices and availability

CLICK HERE