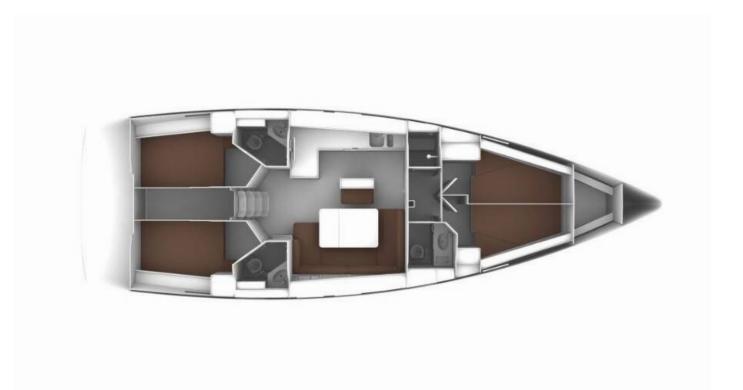

## Bavaria Cruiser 46 | Paola (ID: 5183)

Sailboat Bavaria Cruiser 46 "Paola" is located in **D - Marin Dalmacija**, Croatia. Built in year 2020, it provides accommodation for **9 people** in **4 cabins**, with **3 toilets and shower(s)**.

## **Specification**

| Year of build | Length  | Berths | Cabins     | Engine x 1   | Fuel tank    |
|---------------|---------|--------|------------|--------------|--------------|
| 2020          | 14.27 m | 9      | 4          | o hp         | οl           |
| Draft         | Beam    | wc     | Water tank | Mainsail     | Headsail     |
| 2.10 m        | 4.35 m  | 3      | οl         | furling/roll | furling/roll |