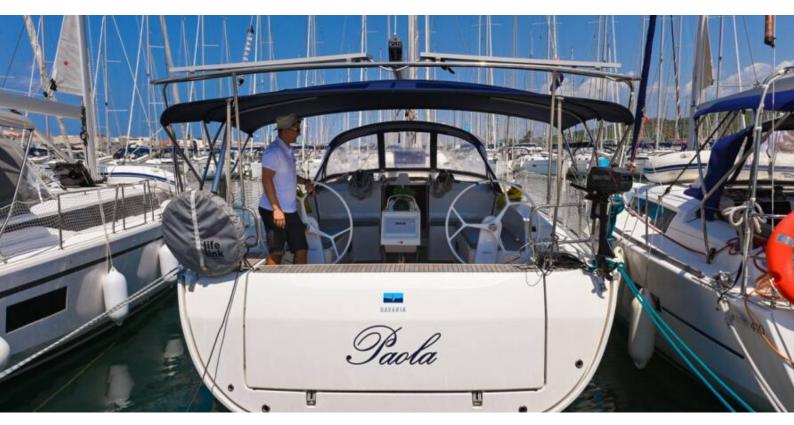

## Bavaria Cruiser 46 | Paola (ID: 5183)

Sailboat Bavaria Cruiser 46 "Paola" is located in **D - Marin Dalmacija**, Croatia. Built in year 2020, it provides accommodation for **9 people** in **4 cabins**, with **3 toilets and shower(s)**.

## **Specification**

| Year of build | Length  | Berths | Cabins     | Engine x 1   | Fuel tank    |
|---------------|---------|--------|------------|--------------|--------------|
| 2020          | 14.27 m | 9      | 4          | o hp         | οl           |
| Draft         | Beam    | wc     | Water tank | Mainsail     | Headsail     |
| 2.10 m        | 4.35 m  | 3      | οl         | furling/roll | furling/roll |