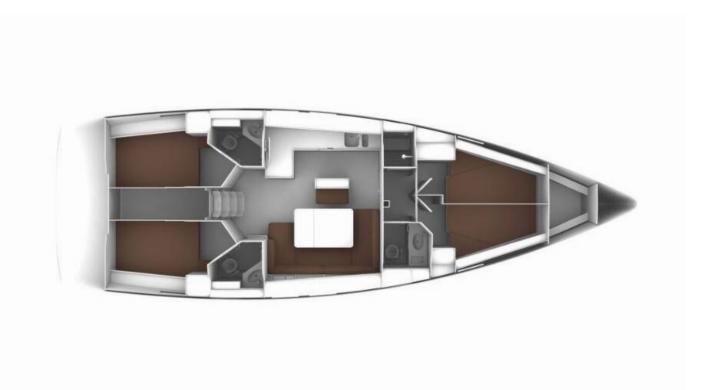

## Bavaria Cruiser 46 | Salbunara (ID: 14152)

Sailboat Bavaria Cruiser 46 "Salbunara" is located in Marina Kastela, Croatia. Built in year 2024, it provides accommodation for 9 people in 4 cabins, with 3 toilets and shower(s).

## **Specification**

| Year of build | Length  | Berths | Cabins     | Engine x 1   | Fuel tank    |
|---------------|---------|--------|------------|--------------|--------------|
| 2024          | 14.27 m | 9      | 4          | 74 hp        | 210 l        |
| Draft         | Beam    | wc     | Water tank | Mainsail     | Headsail     |
| 2.10 m        | 4.35 m  | 3      | 360 l      | furling/roll | furling/roll |