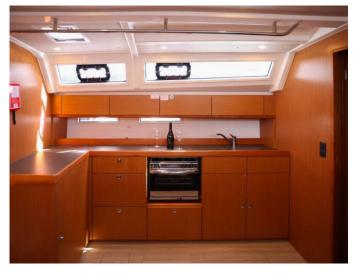

## Bavaria Cruiser 46 | Salbunara (ID: 14152)

Sailboat Bavaria Cruiser 46 "Salbunara" is located in Marina Kastela, Croatia. Built in year 2024, it provides accommodation for 9 people in 4 cabins, with 3 toilets and shower(s).

Gallery — Bavaria Cruiser 46 | Salbunara

Gallery — Bavaria Cruiser 46 | Salbunara

Check prices and availability