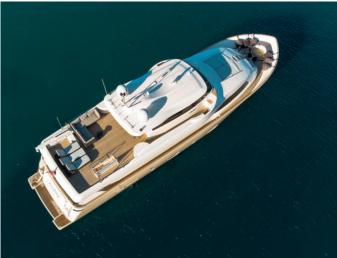

## Custom Line Navetta 26 | Friend's boat (ID: 11043)

Motor boat Custom Line Navetta 26 "Friend's boat" is located in **D-Marin Mandalina**, Croatia. Built in year 2008, it provides accommodation for 8 people in 4 cabins, with 3 toilets and shower(s).

## **Specification**

| Year of build | Length  | Berths | Cabins     | Engine x 2    | Fuel tank        |
|---------------|---------|--------|------------|---------------|------------------|
| 2008          | 26.22 m | 8      | 4          | 900 hp        | οl               |
| Draft         | Beam    | wc     | Water tank | Crusing speed | Fuel consumption |
| 2.16 m        | 6.93 m  | 3      | οl         | 10            | o l/h            |