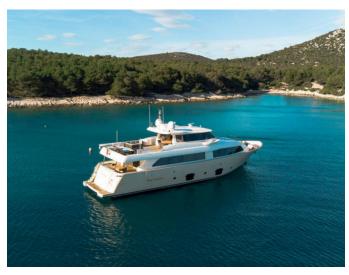

## Custom Line Navetta 26 | Friend's boat (ID: 11043)

Motor boat Custom Line Navetta 26 "Friend's boat" is located in **D-Marin Mandalina**, Croatia. Built in year 2008, it provides accommodation for 8 people in 4 cabins, with 3 toilets and shower(s).

## **Specification**

| Year of build | Length  | Berths | Cabins     | Engine x 2    | Fuel tank        |
|---------------|---------|--------|------------|---------------|------------------|
| 2008          | 26.22 m | 8      | 4          | 900 hp        | οl               |
| Draft         | Beam    | wc     | Water tank | Crusing speed | Fuel consumption |
| 2.16 m        | 6.93 m  | 3      | οl         | 10            | o l/h            |