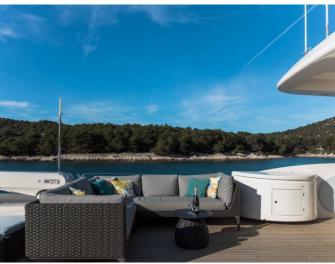

## **Equipment list**

✓ Bed linen ✓ Towels Comfort Deck ✓ Tender ✓ Donut ✓ Flyboard ✓ Kayak ✓ Open-air cinema ✓ Sea Scooter **Entertainment** ✓ Snorkeling equipment ✓ Sound System ✓ Stand up paddle (SUP) ✓ TV ✓ Wakeboard ✓ Water skis ✓ Wi-Fi Internet ✓ Dishwasher ✓ Electric hob for cooking ✓ Ice maker Galley ✓ Kitchen utensils (Galley equipment, cutlery) ✓ Oven ✓ Refrigerator ✓ Fire extinguisher ✓ First aid kit ✓ Flashlight ✓ Life jackets Safety ✓ Signal rockets and torches ✓ 220V socket ✓ Air Conditioning ✓ Watermaker - desalinator Yacht electrics