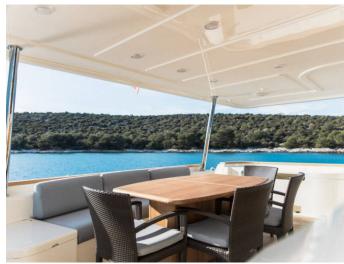

## **Equipment list**

✓ Bed linen ✓ Towels Comfort Deck ✓ Tender ✓ Donut ✓ Flyboard ✓ Kayak ✓ Open-air cinema ✓ Sea Scooter **Entertainment** ✓ Snorkeling equipment ✓ Sound System ✓ Stand up paddle (SUP) ✓ TV ✓ Wakeboard ✓ Water skis ✓ Wi-Fi Internet ✓ Dishwasher ✓ Electric hob for cooking ✓ Ice maker Galley ✓ Kitchen utensils (Galley equipment, cutlery) ✓ Oven ✓ Refrigerator ✓ Fire extinguisher ✓ First aid kit ✓ Flashlight ✓ Life jackets Safety ✓ Signal rockets and torches ✓ 220V socket ✓ Air Conditioning ✓ Watermaker - desalinator Yacht electrics