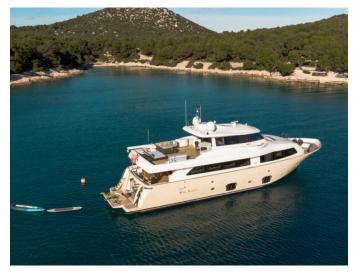

## Custom Line Navetta 26 | Friend's boat (ID: 11043)

Motor boat Custom Line Navetta 26 "Friend's boat" is located in **D-Marin Mandalina**, Croatia. Built in year 2008, it provides accommodation for 8 people in 4 cabins, with 3 toilets and shower(s).

## **Specification**

| Year of build | Length  | Berths | Cabins     | Engine x 2    | Fuel tank        |
|---------------|---------|--------|------------|---------------|------------------|
| 2008          | 26.22 m | 8      | 4          | 900 hp        | οl               |
| Draft         | Beam    | wc     | Water tank | Crusing speed | Fuel consumption |
| 2.16 m        | 6.93 m  | 3      | οl         | 10            | o l/h            |