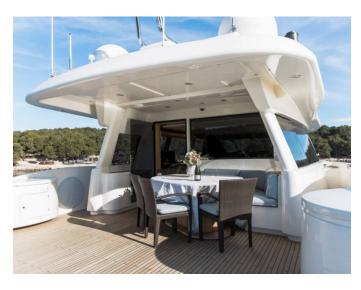

## Custom Line Navetta 26 | Friend's boat (ID: 11043)

Motor boat Custom Line Navetta 26 "Friend's boat" is located in **D-Marin Mandalina**, Croatia. Built in year 2008, it provides accommodation for 8 people in 4 cabins, with 3 toilets and shower(s).

## **Specification**

| Year of build | Length  | Berths | Cabins     | Engine x 2    | Fuel tank        |
|---------------|---------|--------|------------|---------------|------------------|
| 2008          | 26.22 m | 8      | 4          | 900 hp        | οl               |
| Draft         | Beam    | wc     | Water tank | Crusing speed | Fuel consumption |
| 2.16 m        | 6.93 m  | 3      | οl         | 10            | o l/h            |