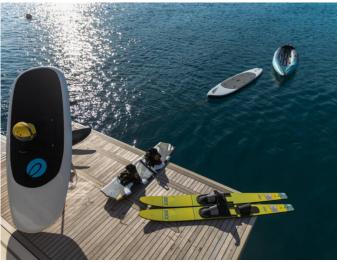

## **Equipment list**

✓ Bed linen ✓ Towels Comfort Deck ✓ Tender ✓ Donut ✓ Flyboard ✓ Kayak ✓ Open-air cinema ✓ Sea Scooter **Entertainment** ✓ Snorkeling equipment ✓ Sound System ✓ Stand up paddle (SUP) ✓ TV ✓ Wakeboard ✓ Water skis ✓ Wi-Fi Internet ✓ Dishwasher ✓ Electric hob for cooking ✓ Ice maker Galley ✓ Kitchen utensils (Galley equipment, cutlery) ✓ Oven ✓ Refrigerator ✓ Fire extinguisher ✓ First aid kit ✓ Flashlight ✓ Life jackets Safety ✓ Signal rockets and torches ✓ 220V socket ✓ Air Conditioning ✓ Watermaker - desalinator Yacht electrics