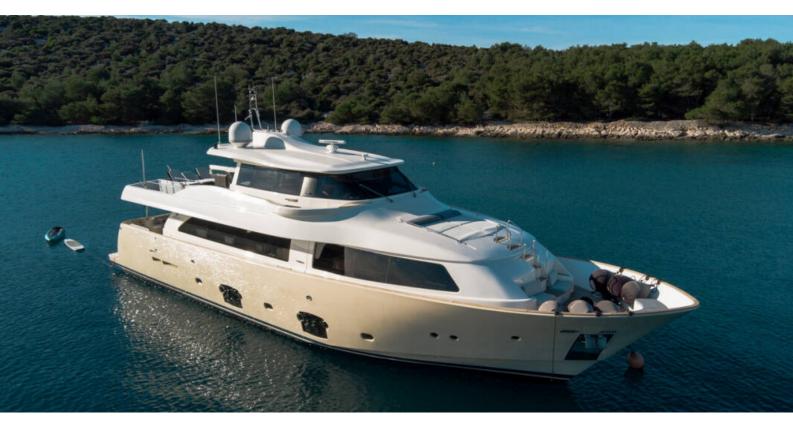

## Custom Line Navetta 26 | Friend's boat (ID: 11043)

Motor boat Custom Line Navetta 26 "Friend's boat" is located in **D-Marin Mandalina**, Croatia. Built in year 2008, it provides accommodation for 8 people in 4 cabins, with 3 toilets and shower(s).

## **Specification**

| Year of build | Length  | Berths | Cabins     | Engine x 2    | Fuel tank        |
|---------------|---------|--------|------------|---------------|------------------|
| 2008          | 26.22 m | 8      | 4          | 900 hp        | οl               |
| Draft         | Beam    | wc     | Water tank | Crusing speed | Fuel consumption |
| 2.16 m        | 6.93 m  | 3      | οl         | 10            | o l/h            |