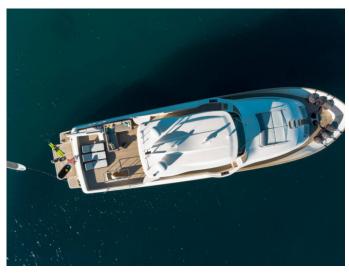

## Custom Line Navetta 26 | Friend's boat (ID: 11043)

Motor boat Custom Line Navetta 26 "Friend's boat" is located in **D-Marin Mandalina**, Croatia. Built in year 2008, it provides accommodation for 8 people in 4 cabins, with 3 toilets and shower(s).

## **Specification**

| Year of build | Length  | Berths | Cabins     | Engine x 2    | Fuel tank        |
|---------------|---------|--------|------------|---------------|------------------|
| 2008          | 26.22 m | 8      | 4          | 900 hp        | οl               |
| Draft         | Beam    | wc     | Water tank | Crusing speed | Fuel consumption |
| 2.16 m        | 6.93 m  | 3      | οl         | 10            | o l/h            |