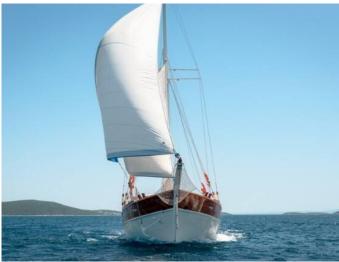

## Dona Dona (ID: 6313)

**Gulet & Motorsailer Dona "Dona"** is located in **Kaštel Gomilica, Kaštilac, Croatia**. Built in year **1990**, it provides accommodation for **10 people** in **5 cabins**, with **5 toilets and shower(s)**.

 ✓ Shore power cable

Gallery — Dona | Dona | Dona |

Gallery — Dona | Dona |

Check prices and availability