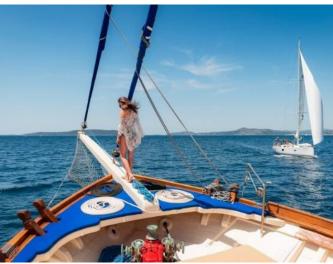

## Dona Dona (ID: 6313)

**Gulet & Motorsailer Dona "Dona"** is located in **Kaštel Gomilica, Kaštilac, Croatia**. Built in year **1990**, it provides accommodation for **10 people** in **5 cabins**, with **5 toilets and shower(s)**.

 ✓ Shore power cable

Gallery — Dona | Dona | Dona |

Gallery — Dona | Dona |

Check prices and availability