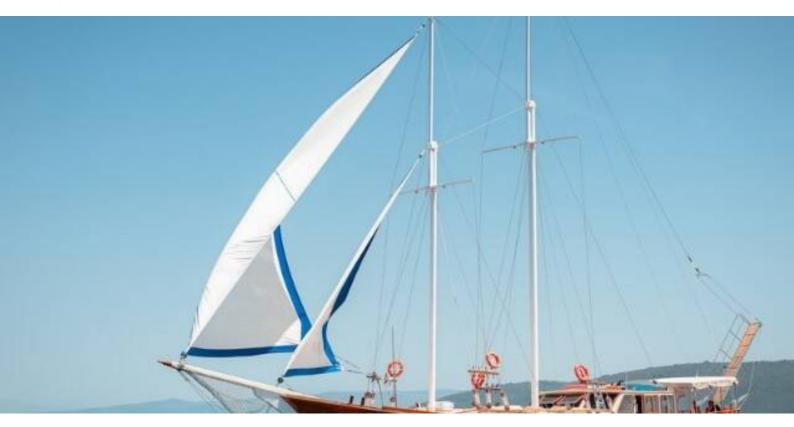

## Dona Dona (ID: 6313)

**Gulet & Motorsailer Dona "Dona"** is located in **Kaštel Gomilica, Kaštilac, Croatia**. Built in year **1990**, it provides accommodation for **10 people** in **5 cabins**, with **5 toilets and shower(s)**.

## **Specification**

| Year of build | Length  | Berths | Cabins     | Engine x 1 | Fuel tank |
|---------------|---------|--------|------------|------------|-----------|
| 1990          | 25.00 m | 10     | 5          | 320 hp     | 5000 l    |
| Draft         | Beam    | wc     | Water tank | Mainsail   | Headsail  |
| 2.35 m        | 6.50 m  | 5      | 7000 l     |            |           |