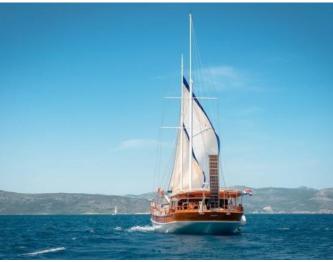

## Dona Dona (ID: 6313)

**Gulet & Motorsailer Dona "Dona"** is located in **Kaštel Gomilica, Kaštilac, Croatia**. Built in year **1990**, it provides accommodation for **10 people** in **5 cabins**, with **5 toilets and shower(s)**.

## **Specification**

| Year of build | Length  | Berths | Cabins     | Engine x 1 | Fuel tank |
|---------------|---------|--------|------------|------------|-----------|
| 1990          | 25.00 m | 10     | 5          | 320 hp     | 5000 l    |
| Draft         | Beam    | wc     | Water tank | Mainsail   | Headsail  |
| 2.35 m        | 6.50 m  | 5      | 7000 l     |            |           |