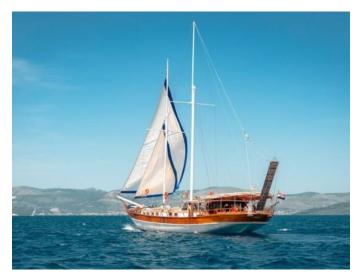

## Dona Dona (ID: 6313)

**Gulet & Motorsailer Dona "Dona"** is located in **Kaštel Gomilica, Kaštilac, Croatia**. Built in year **1990**, it provides accommodation for **10 people** in **5 cabins**, with **5 toilets and shower(s)**.

 ✓ Shore power cable

Gallery — Dona | Dona | Dona |

Gallery — Dona | Dona |

Check prices and availability