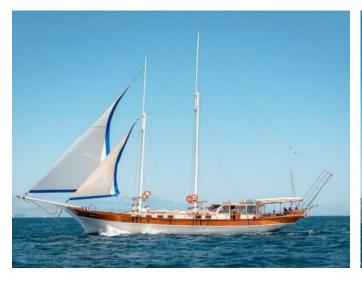

## Dona Dona (ID: 6313)

**Gulet & Motorsailer Dona "Dona"** is located in **Kaštel Gomilica, Kaštilac, Croatia**. Built in year **1990**, it provides accommodation for **10 people** in **5 cabins**, with **5 toilets and shower(s)**.

## **Specification**

| Year of build | Length  | Berths | Cabins     | Engine x 1 | Fuel tank |
|---------------|---------|--------|------------|------------|-----------|
| 1990          | 25.00 m | 10     | 5          | 320 hp     | 5000 l    |
| Draft         | Beam    | wc     | Water tank | Mainsail   | Headsail  |
| 2.35 m        | 6.50 m  | 5      | 7000 l     |            |           |