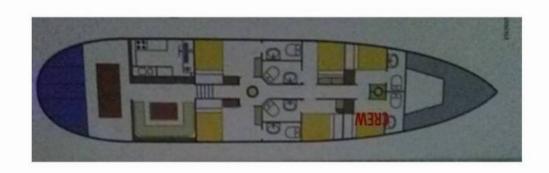

## Dona Dona (ID: 6313)

**Gulet & Motorsailer Dona "Dona"** is located in **Kaštel Gomilica, Kaštilac, Croatia**. Built in year **1990**, it provides accommodation for **10 people** in **5 cabins**, with **5 toilets and shower(s)**.

## **Specification**

| Year of build | Length  | Berths | Cabins     | Engine x 1 | Fuel tank |
|---------------|---------|--------|------------|------------|-----------|
| 1990          | 25.00 m | 10     | 5          | 320 hp     | 5000 l    |
| Draft         | Beam    | wc     | Water tank | Mainsail   | Headsail  |
| 2.35 m        | 6.50 m  | 5      | 7000 l     |            |           |