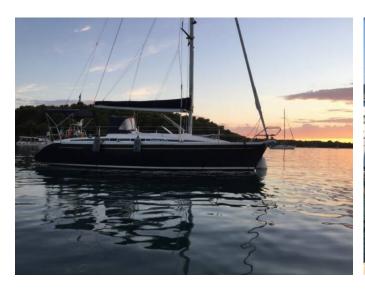

## Elan 340 | Miri (ID: 15628)

Sailboat Elan 340 "Miri" is located in **D** - Marin Dalmacija, Croatia. Built in year 2007, it provides accommodation for 4 + 1 people in 2 cabins, with 1 toilets and shower(s).

## **Specification**

| Year of build | Length | Berths | Cabins     | Engine x 1  | Fuel tank    |
|---------------|--------|--------|------------|-------------|--------------|
| 2007          | 9.99 m | 4 + 1  | 2          | 29 hp       | 95 l         |
| Draft         | Beam   | wc     | Water tank | Mainsail    | Headsail     |
| 1.95 m        | 3.48 m | 1      | 200 l      | full batten | furling/roll |