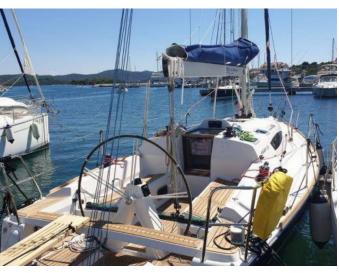

## **Specification**

| Year of build | Length | Berths | Cabins     | Engine x 1  | Fuel tank    |
|---------------|--------|--------|------------|-------------|--------------|
| 2007          | 9.99 m | 4 + 1  | 2          | 29 hp       | 95 l         |
| Draft         | Beam   | wc     | Water tank | Mainsail    | Headsail     |
| 1.95 m        | 3.48 m | 1      | 200 l      | full batten | furling/roll |

**CLICK HERE FOR MORE INFORMATION** 

or scan the following QR code >

**Deck** ✓ Bimini top ✓ Cockpit/stern, outside shower ✓ Dinghy with outboard engine

Galley ✓ Gas cookers

**Navigation** ✓ GPS chart plotter