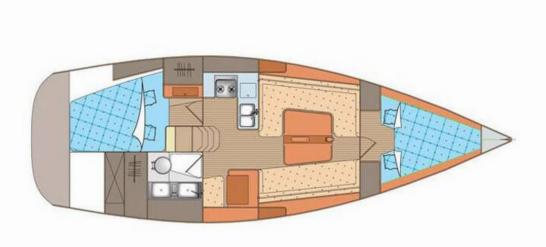

## Elan 340 | Miri (ID: 15628)

Sailboat Elan 340 "Miri" is located in **D** - Marin Dalmacija, Croatia. Built in year 2007, it provides accommodation for 4 + 1 people in 2 cabins, with 1 toilets and shower(s).

## **Specification**

| Year of build | Length | Berths | Cabins     | Engine x 1  | Fuel tank    |
|---------------|--------|--------|------------|-------------|--------------|
| 2007          | 9.99 m | 4 + 1  | 2          | 29 hp       | 95 l         |
| Draft         | Beam   | wc     | Water tank | Mainsail    | Headsail     |
| 1.95 m        | 3.48 m | 1      | 200 l      | full batten | furling/roll |