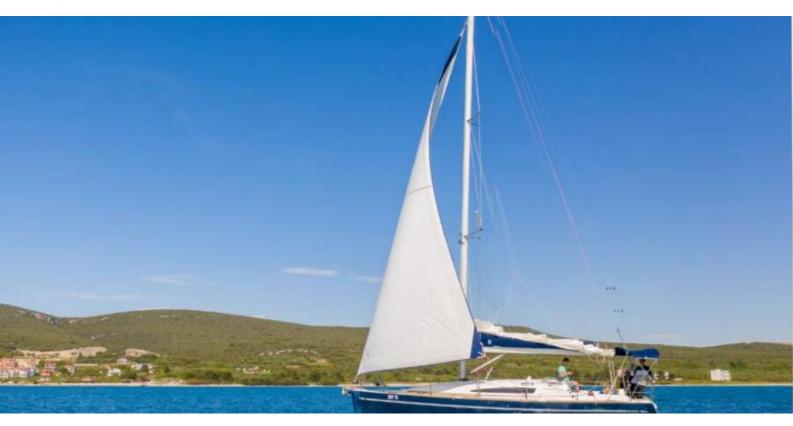

## Elan 340 | Miri (ID: 15628)

Sailboat Elan 340 "Miri" is located in **D** - Marin Dalmacija, Croatia. Built in year 2007, it provides accommodation for 4 + 1 people in 2 cabins, with 1 toilets and shower(s).

## **Specification**

| Year of build | Length | Berths | Cabins     | Engine x 1  | Fuel tank    |
|---------------|--------|--------|------------|-------------|--------------|
| 2007          | 9.99 m | 4 + 1  | 2          | 29 hp       | 95 l         |
| Draft         | Beam   | wc     | Water tank | Mainsail    | Headsail     |
| 1.95 m        | 3.48 m | 1      | 200 l      | full batten | furling/roll |