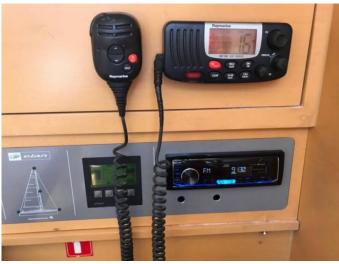

**CLICK HERE FOR MORE INFORMATION** 

or scan the following QR code >

**Deck** ✓ Bimini top ✓ Cockpit/stern, outside shower ✓ Dinghy with outboard engine

Galley ✓ Gas cookers

**Navigation** ✓ GPS chart plotter