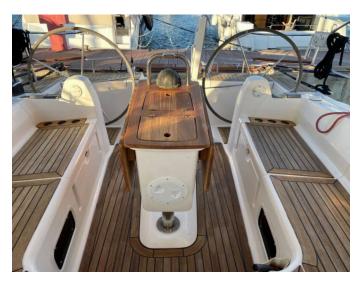

#### **Equipment list**

✓ Bimini top ✓ Cockpit table ✓ Cockpit/stern, outside shower ✓ Dinghy Deck ✓ Electric anchor windlass ✓ Sprayhood ✓ Teak cockpit ✓ CD player ✓ DVD player ✓ Outdoor speakers **Entertainment** ✓ Gas cookers ✓ Hot water ✓ Kitchen utensils (Galley equipment, cutlery) Galley ✓ Oven ✓ Refrigerator Interior ✓ Bed linen ✓ Autopilot ✓ Bow thruster ✓ GPS chart plotter - cockpit **Navigation** ✓ Navigation (Nautical) charts and nautical guide ✓ Pilot book ✓ Tridata ✓ Life belts (Safety harness) ✓ VHF radio Safety Sails Electric halyard winch ✓ Battery charger ✓ Heating ✓ Inverter **Yacht electrics** 

Gallery — Elan 434 Impression | Aquaholic

Elan 434 Impression | Aquaholic

### Gallery

Check prices and availability