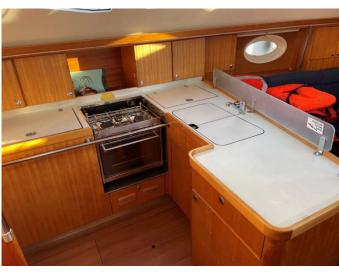

#### **Equipment list**

✓ Bimini top ✓ Cockpit table ✓ Cockpit/stern, outside shower ✓ Dinghy Deck ✓ Electric anchor windlass ✓ Sprayhood ✓ Teak cockpit ✓ CD player ✓ DVD player ✓ Outdoor speakers **Entertainment** ✓ Gas cookers ✓ Hot water ✓ Kitchen utensils (Galley equipment, cutlery) Galley ✓ Oven ✓ Refrigerator Interior ✓ Bed linen ✓ Autopilot ✓ Bow thruster ✓ GPS chart plotter - cockpit **Navigation** ✓ Navigation (Nautical) charts and nautical guide ✓ Pilot book ✓ Tridata ✓ Life belts (Safety harness) ✓ VHF radio Safety Sails Electric halyard winch ✓ Battery charger ✓ Heating ✓ Inverter **Yacht electrics** 

Gallery — Elan 434 Impression | Aquaholic

Elan 434 Impression | Aquaholic

### Gallery

Check prices and availability