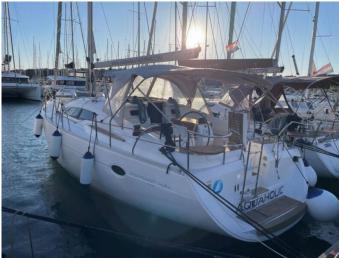

# Elan 434 Impression | Aquaholic (ID: 14836)

Sailboat Elan 434 Impression "Aquaholic" is located in Marina Tehnomont Veruda, Pula, Croatia. Built in year 2007, it provides accommodation for 8 + 2 people in 4 cabins, with 2 toilets and shower(s).

Gallery — Elan 434 Impression | Aquaholic

Elan 434 Impression | Aquaholic