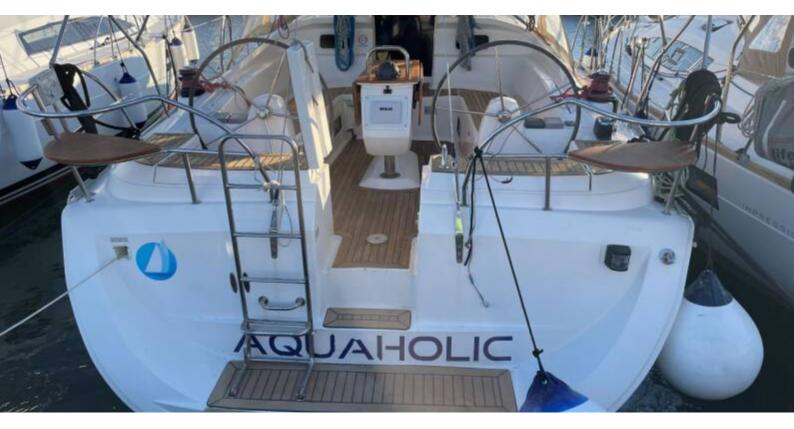

# Elan 434 Impression | Aquaholic (ID: 14836)

Sailboat Elan 434 Impression "Aquaholic" is located in Marina Tehnomont Veruda, Pula, Croatia. Built in year 2007, it provides accommodation for 8 + 2 people in 4 cabins, with 2 toilets and shower(s).

Gallery — Elan 434 Impression | Aquaholic

Elan 434 Impression | Aquaholic