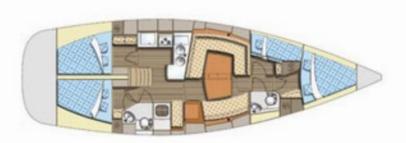

# Elan 434 Impression | Aquaholic (ID: 14836)

Sailboat Elan 434 Impression "Aquaholic" is located in Marina Tehnomont Veruda, Pula, Croatia. Built in year 2007, it provides accommodation for 8 + 2 people in 4 cabins, with 2 toilets and shower(s).

#### **Specification**

| Year of build | Length  | Berths | Cabins     | Engine x 1   | Fuel tank    |
|---------------|---------|--------|------------|--------------|--------------|
| 2007          | 13.41 m | 8 + 2  | 4          | 55 hp        | 270 l        |
| Draft         | Beam    | wc     | Water tank | Mainsail     | Headsail     |
| 1.90 m        | 4.18 m  | 2      | 770 l      | furling/roll | furling/roll |