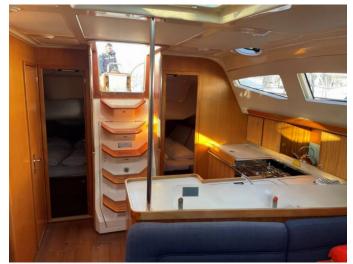

#### **Equipment list**

✓ Bimini top ✓ Cockpit table ✓ Cockpit/stern, outside shower ✓ Dinghy Deck ✓ Electric anchor windlass ✓ Sprayhood ✓ Teak cockpit ✓ CD player ✓ DVD player ✓ Outdoor speakers **Entertainment** ✓ Gas cookers ✓ Hot water ✓ Kitchen utensils (Galley equipment, cutlery) Galley ✓ Oven ✓ Refrigerator Interior ✓ Bed linen ✓ Autopilot ✓ Bow thruster ✓ GPS chart plotter - cockpit **Navigation** ✓ Navigation (Nautical) charts and nautical guide ✓ Pilot book ✓ Tridata ✓ Life belts (Safety harness) ✓ VHF radio Safety Sails Electric halyard winch ✓ Battery charger ✓ Heating ✓ Inverter **Yacht electrics** 

Gallery — Elan 434 Impression | Aquaholic

Elan 434 Impression | Aquaholic

### Gallery

Check prices and availability