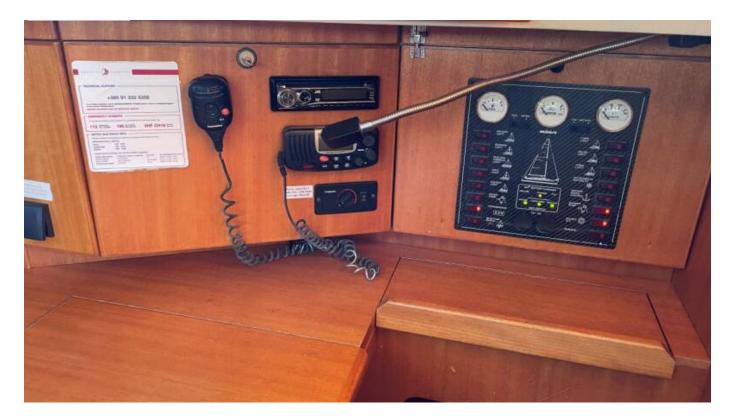

#### **Equipment list**

✓ Bimini top ✓ Cockpit table ✓ Cockpit/stern, outside shower ✓ Dinghy Deck ✓ Electric anchor windlass ✓ Sprayhood ✓ Teak cockpit ✓ CD player ✓ DVD player ✓ Outdoor speakers **Entertainment** ✓ Gas cookers ✓ Hot water ✓ Kitchen utensils (Galley equipment, cutlery) Galley ✓ Oven ✓ Refrigerator Interior ✓ Bed linen ✓ Autopilot ✓ Bow thruster ✓ GPS chart plotter - cockpit **Navigation** ✓ Navigation (Nautical) charts and nautical guide ✓ Pilot book ✓ Tridata ✓ Life belts (Safety harness) ✓ VHF radio Safety Sails Electric halyard winch ✓ Battery charger ✓ Heating ✓ Inverter **Yacht electrics** 

Gallery — Elan 434 Impression | Aquaholic

Elan 434 Impression | Aquaholic

### Gallery

Check prices and availability