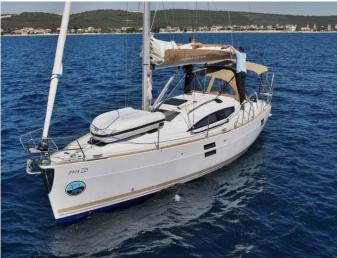

## Elan Impression 40 | Lyra (ID: 2379)

Sailboat Elan Impression 40 "Lyra" is located in **D - Marin Dalmacija, Croatia**. Built in year **2017**, it provides accommodation for **6 + 2 people** in **3 cabins**, with **2 toilets and shower(s)**.

## **Specification**

| Year of build | Length  | Berths | Cabins     | Engine x 1 | Fuel tank |
|---------------|---------|--------|------------|------------|-----------|
| 2017          | 11.90 m | 6 + 2  | 3          | 29 hp      | 170 l     |
| Draft         | Beam    | wc     | Water tank | Mainsail   | Headsail  |
| 1.80 m        | 3.91 m  | 2      | 240 l      |            |           |