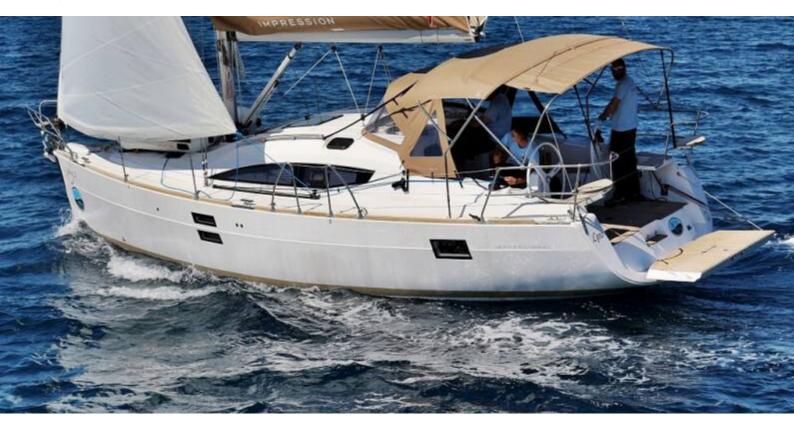

## Elan Impression 40 | Lyra (ID: 2379)

Sailboat Elan Impression 40 "Lyra" is located in **D - Marin Dalmacija, Croatia**. Built in year **2017**, it provides accommodation for **6 + 2 people** in **3 cabins**, with **2 toilets and shower(s)**.

## **Specification**

| Year of build | Length  | Berths | Cabins     | Engine x 1 | Fuel tank |
|---------------|---------|--------|------------|------------|-----------|
| 2017          | 11.90 m | 6 + 2  | 3          | 29 hp      | 170 l     |
| Draft         | Beam    | wc     | Water tank | Mainsail   | Headsail  |
| 1.80 m        | 3.91 m  | 2      | 240 l      |            |           |