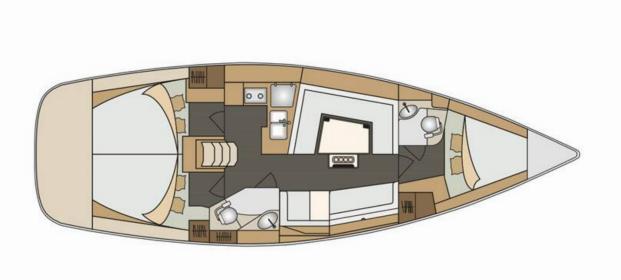

## Elan Impression 40 | Lyra (ID: 2379)

Sailboat Elan Impression 40 "Lyra" is located in **D - Marin Dalmacija, Croatia**. Built in year **2017**, it provides accommodation for **6 + 2 people** in **3 cabins**, with **2 toilets and shower(s)**.

## **Specification**

| Year of build | Length  | Berths | Cabins     | Engine x 1 | Fuel tank |
|---------------|---------|--------|------------|------------|-----------|
| 2017          | 11.90 m | 6 + 2  | 3          | 29 hp      | 170 l     |
| Draft         | Beam    | wc     | Water tank | Mainsail   | Headsail  |
| 1.80 m        | 3.91 m  | 2      | 240 l      |            |           |