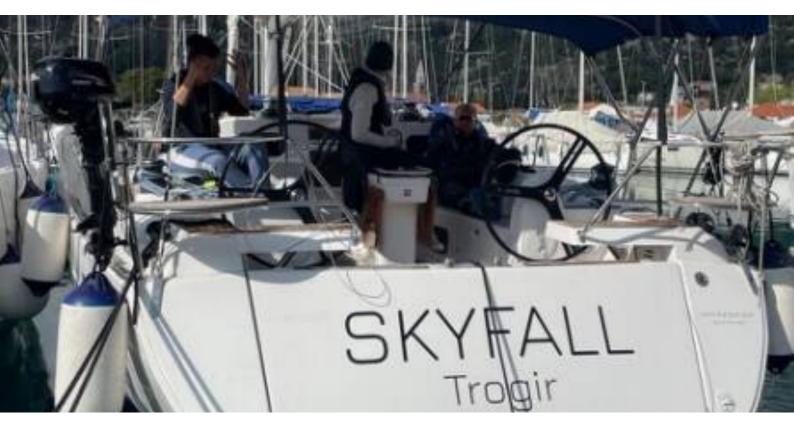

## Elan Impression 45 | Skyfall (ID: 16266)

Sailboat Elan Impression 45 "Skyfall" is located in ACI marina Slano 'Veljko Barbieri', Croatia. Built in year 2016, it provides accommodation for 10 people in 4 cabins, with 2 toilets and shower(s).