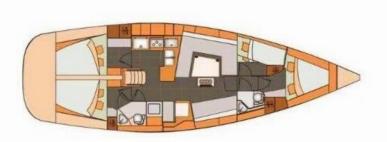

## **Specification**

| Year of build | Length  | Berths | Cabins     | Engine x 1  | Fuel tank    |
|---------------|---------|--------|------------|-------------|--------------|
| 2016          | 13.85 m | 10     | 4          | 55 hp       | 270 l        |
| Draft         | Beam    | wc     | Water tank | Mainsail    | Headsail     |
| 1.90 m        | 4.18 m  | 2      | 516 l      | full batten | furling/roll |