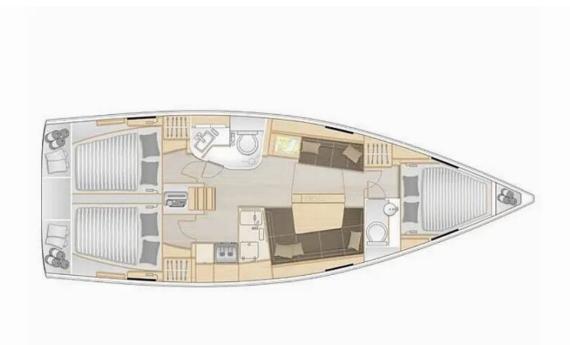

## Hanse 388 | Beatrice (ID: 14367)

Sailboat Hanse 388 "Beatrice" is located in Marina Betina, Murter, Croatia. Built in year 2024, it provides accommodation for 6 + 2 people in 3 cabins, with 2 toilets and shower(s).

## **Specification**

| Year of build | Length  | Berths | Cabins     | Engine x 1  | Fuel tank        |
|---------------|---------|--------|------------|-------------|------------------|
| 2024          | 11.40 m | 6 + 2  | 3          | 39 hp       | 160 l            |
| Draft         | Beam    | wc     | Water tank | Mainsail    | Headsail         |
| 2.06 m        | 3.90 m  | 2      | 295 l      | full batten | self tacking jib |