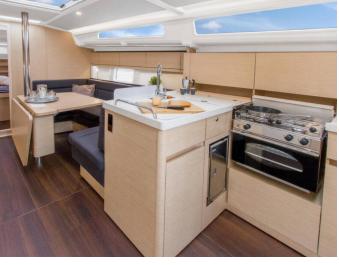

## **Equipment list**

Deck ✓ Electric anchor windlass
✓ Sprayhood
✓ Teak cockpit ✓ Outdoor speakers ✓ Radio, USB, Bluetooth Entertainment ✓ Freezer ✓ Hot water ✓ Refrigerator Galley Interior ✓ Convertible table in salon ✓ Autopilot ✓ Bow thruster ✓ GPS ✓ GPS chart plotter - cockpit **Navigation** ✓ Tridata ✓ Wind instrument/Anemometer ✓ Windex Safety ✓ VHF radio