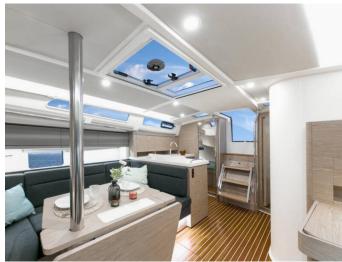

## **Equipment list**

Deck ✓ Electric anchor windlass
✓ Sprayhood
✓ Teak cockpit ✓ Outdoor speakers ✓ Radio, USB, Bluetooth Entertainment ✓ Freezer ✓ Hot water ✓ Refrigerator Galley Interior ✓ Convertible table in salon ✓ Autopilot ✓ Bow thruster ✓ GPS ✓ GPS chart plotter - cockpit **Navigation** ✓ Tridata ✓ Wind instrument/Anemometer ✓ Windex Safety ✓ VHF radio

✓ Gennaker ✓ Lazy bag

✓ Bimini top ✓ Cockpit table ✓ Cockpit/stern, outside shower

Yacht electrics ✓ 12V Socket

Sails

Gallery — Hanse 388 | Beatrice

Gallery — Hanse 388 | Beatrice

Check prices and availability