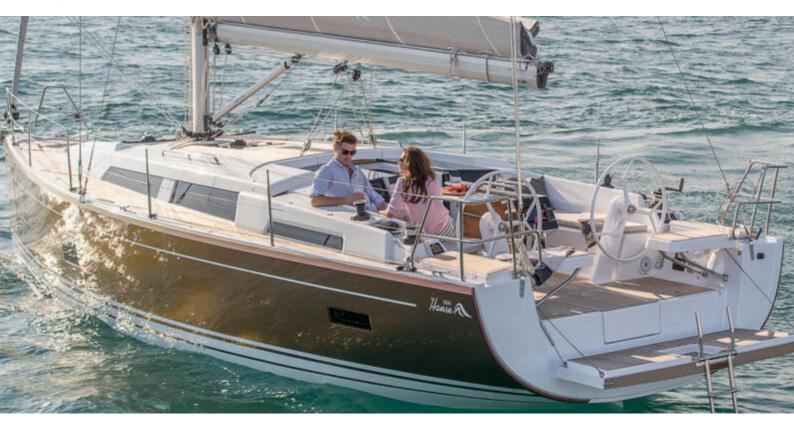

## Hanse 388 | Beatrice (ID: 14367)

Sailboat Hanse 388 "Beatrice" is located in Marina Betina, Murter, Croatia. Built in year 2024, it provides accommodation for 6 + 2 people in 3 cabins, with 2 toilets and shower(s).

## **Specification**

| Year of build | Length  | Berths | Cabins     | Engine x 1  | Fuel tank        |
|---------------|---------|--------|------------|-------------|------------------|
| 2024          | 11.40 m | 6 + 2  | 3          | 39 hp       | 160 l            |
| Draft         | Beam    | wc     | Water tank | Mainsail    | Headsail         |
| 2.06 m        | 3.90 m  | 2      | 295 l      | full batten | self tacking jib |