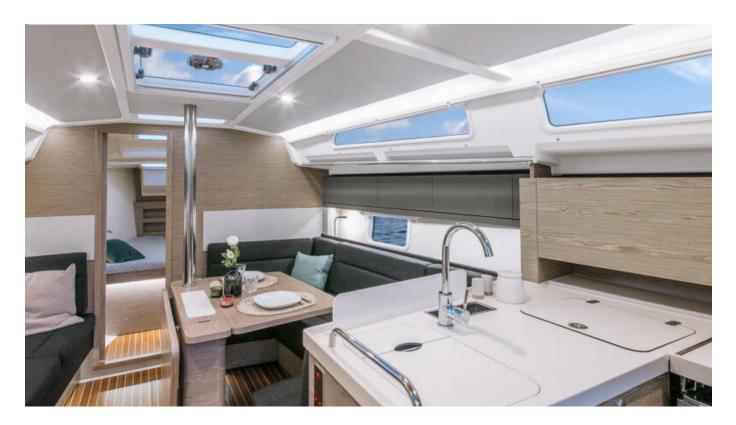

## **Equipment list**

Deck ✓ Electric anchor windlass
✓ Sprayhood
✓ Teak cockpit ✓ Outdoor speakers ✓ Radio, USB, Bluetooth Entertainment ✓ Freezer ✓ Hot water ✓ Refrigerator Galley Interior ✓ Convertible table in salon ✓ Autopilot ✓ Bow thruster ✓ GPS ✓ GPS chart plotter - cockpit **Navigation** ✓ Tridata ✓ Wind instrument/Anemometer ✓ Windex Safety ✓ VHF radio

✓ Gennaker ✓ Lazy bag

✓ Bimini top ✓ Cockpit table ✓ Cockpit/stern, outside shower

Yacht electrics ✓ 12V Socket

Sails

Gallery — Hanse 388 | Beatrice

Gallery — Hanse 388 | Beatrice

Check prices and availability