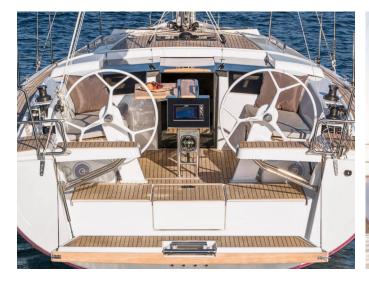

## **Specification**

| Year of build | Length  | Berths | Cabins     | Engine x 1  | Fuel tank        |
|---------------|---------|--------|------------|-------------|------------------|
| 2024          | 11.40 m | 6 + 2  | 3          | 39 hp       | 160 l            |
| Draft         | Beam    | wc     | Water tank | Mainsail    | Headsail         |
| 2.06 m        | 3.90 m  | 2      | 295 l      | full batten | self tacking jib |

## **Equipment list**

Deck ✓ Electric anchor windlass
✓ Sprayhood
✓ Teak cockpit ✓ Outdoor speakers ✓ Radio, USB, Bluetooth Entertainment ✓ Freezer ✓ Hot water ✓ Refrigerator Galley Interior ✓ Convertible table in salon ✓ Autopilot ✓ Bow thruster ✓ GPS ✓ GPS chart plotter - cockpit **Navigation** ✓ Tridata ✓ Wind instrument/Anemometer ✓ Windex Safety ✓ VHF radio

✓ Gennaker ✓ Lazy bag

✓ Bimini top ✓ Cockpit table ✓ Cockpit/stern, outside shower

Yacht electrics ✓ 12V Socket

Sails

Gallery — Hanse 388 | Beatrice

Gallery — Hanse 388 | Beatrice

Check prices and availability