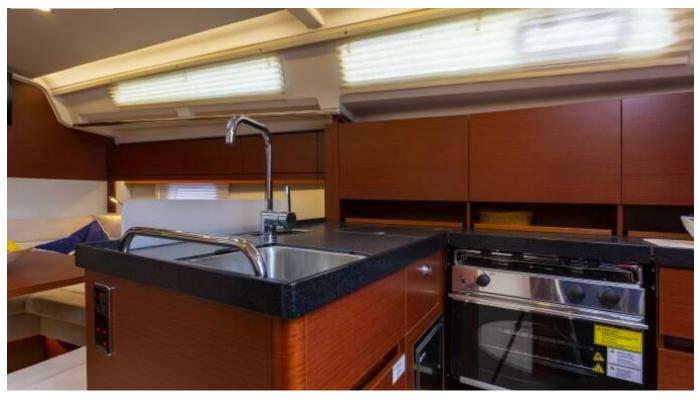

--|---------|--------|------------|--------------|------------------|
| 2019          | 11.40 m | 8      | 3          | 27 hp        | 160 l            |
| Draft         | Beam    | WC     | Water tank | Mainsail     | Headsail         |
| 2.06 m        | 3.90 m  | 1      | 295 l      | furling/roll | self tacking jib |
|               |         |        |            |              |                  |

CLICK HERE FOR MORE INFORMATION

or scan the following QR code >



#### Equipment list

| Entertainment   | ✓ TV           |
|-----------------|----------------|
| Navigation      | ✓ Bow thruster |
| Yacht electrics | ✓ Heating      |

- Croatia Yachting d.o.o. | Drazanac 2/a, Split, Croatia | booking@croatia-yachting.hr | www.croatia-yachting-charter.com

### Gallery







### Gallery





Check prices and availability



# We love having you on board!

**DISCLAIMER** This document is not contractual. All specifications are given in good faith and offered for informational purposes only. Yacht inventory, specifications and charter prices are subject to change without prior notice.