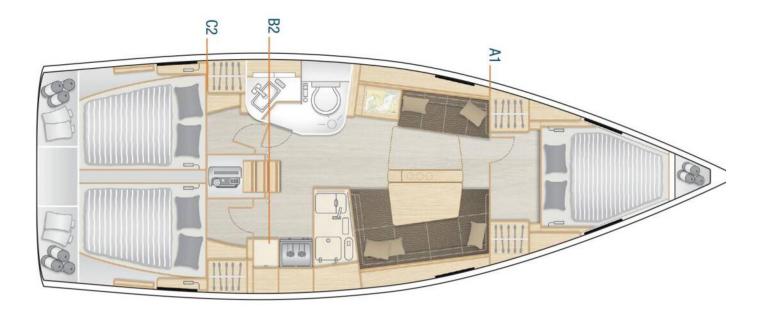

## Hanse 388 | Tadeja (ID: 3932)

Sailboat Hanse 388 "Tadeja" is located in ACI Marina Pula, Croatia. Built in year 2019, it provides accommodation for 8 people in 3 cabins, with 1 toilets and shower(s).

#### Specification

| Year of build | Length  | Berths | Cabins     | Engine x 1   | Fuel tank        |
|---------------|---------|--------|------------|--------------|------------------|
| 2019          | 11.40 m | 8      | 3          | 27 hp        | 160 l            |
| Draft         | Beam    | WC     | Water tank | Mainsail     | Headsail         |
| 2.06 m        | 3.90 m  | 1      | 295 l      | furling/roll | self tacking jib |
|               |         |        |            |              |                  |