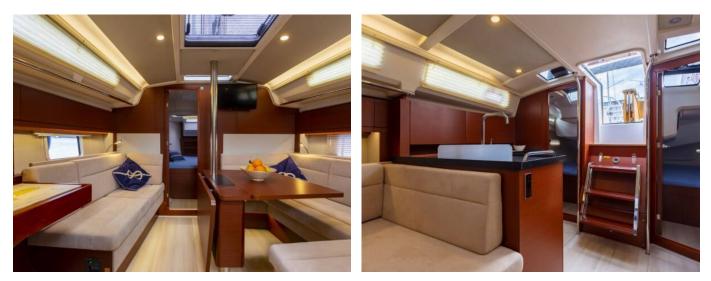

|---------------|---------|--------|------------|--------------|------------------|
| 2019          | 11.40 m | 8      | 3          | 27 hp        | 160 l            |
| Draft         | Beam    | WC     | Water tank | Mainsail     | Headsail         |
| 2.06 m        | 3.90 m  | 1      | 295 l      | furling/roll | self tacking jib |
|               |         |        |            |              |                  |

CLICK HERE FOR MORE INFORMATION

or scan the following QR code >



#### Equipment list

| Entertainment   | ✓ TV           |
|-----------------|----------------|
| Navigation      | ✓ Bow thruster |
| Yacht electrics | ✓ Heating      |

- Croatia Yachting d.o.o. | Drazanac 2/a, Split, Croatia | booking@croatia-yachting.hr | www.croatia-yachting-charter.com

### Gallery







### Gallery





Check prices and availability



# We love having you on board!

**DISCLAIMER** This document is not contractual. All specifications are given in good faith and offered for informational purposes only. Yacht inventory, specifications and charter prices are subject to change without prior notice.