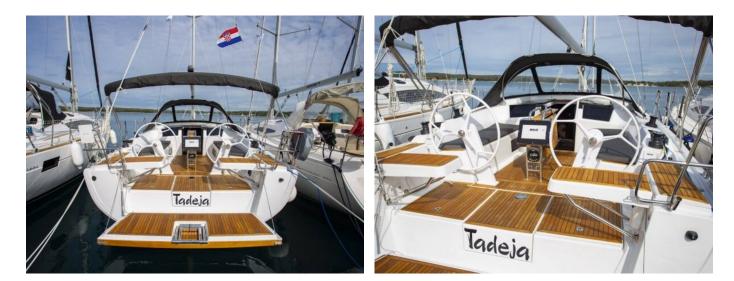

|
|---------------|---------|--------|------------|--------------|------------------|
| 2019          | 11.40 m | 8      | 3          | 27 hp        | 160 l            |
| Draft         | Beam    | WC     | Water tank | Mainsail     | Headsail         |
| 2.06 m        | 3.90 m  | 1      | 295 l      | furling/roll | self tacking jib |
|               |         |        |            |              |                  |

CLICK HERE FOR MORE INFORMATION

or scan the following QR code >



#### Equipment list

| Entertainment   | ✓ TV           |
|-----------------|----------------|
| Navigation      | ✓ Bow thruster |
| Yacht electrics | ✓ Heating      |

- Croatia Yachting d.o.o. | Drazanac 2/a, Split, Croatia | booking@croatia-yachting.hr | www.croatia-yachting-charter.com

### Gallery







### Gallery





Check prices and availability



# We love having you on board!

**DISCLAIMER** This document is not contractual. All specifications are given in good faith and offered for informational purposes only. Yacht inventory, specifications and charter prices are subject to change without prior notice.