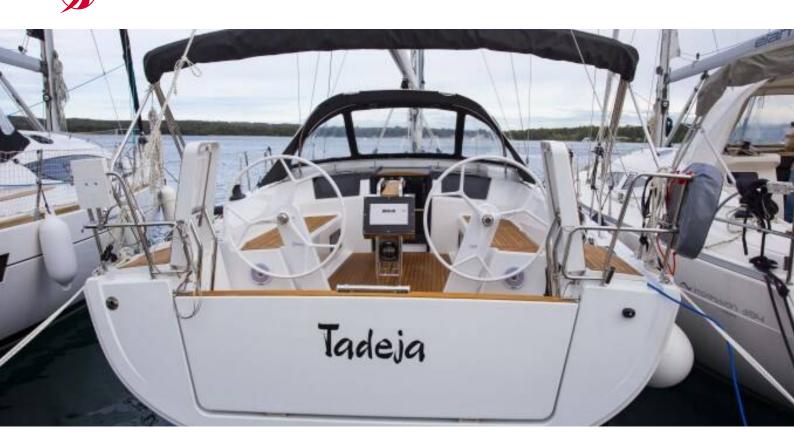

## Hanse 388 | Tadeja (ID: 3932)

Sailboat Hanse 388 "Tadeja" is located in ACI Marina Pula, Croatia. Built in year 2019, it provides accommodation for 8 people in 3 cabins, with 1 toilets and shower(s).

#### Specification

| Year of build | Length  | Berths | Cabins     | Engine x 1   | Fuel tank        |
|---------------|---------|--------|------------|--------------|------------------|
| 2019          | 11.40 m | 8      | 3          | 27 hp        | 160 l            |
| Draft         | Beam    | WC     | Water tank | Mainsail     | Headsail         |
| 2.06 m        | 3.90 m  | 1      | 295 l      | furling/roll | self tacking jib |
|               |         |        |            |              |                  |