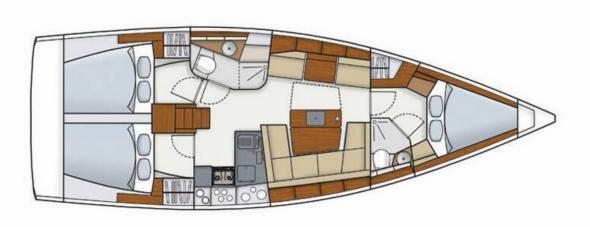

## Hanse 415 | take a break (ID: 2279)

Sailboat Hanse 415 "take a break" is located in Marina Kastela, Croatia. Built in year 2017, it provides accommodation for 8 people in 3 cabins, with 2 toilets and shower(s).

## **Specification**

| Year of build | Length  | Berths | Cabins     | Engine x 1  | Fuel tank        |
|---------------|---------|--------|------------|-------------|------------------|
| 2017          | 12.40 m | 8      | 3          | 40 hp       | 160 l            |
| Draft         | Beam    | wc     | Water tank | Mainsail    | Headsail         |
| 2.10 m        | 4.17 m  | 2      | 320 l      | full batten | self tacking jib |