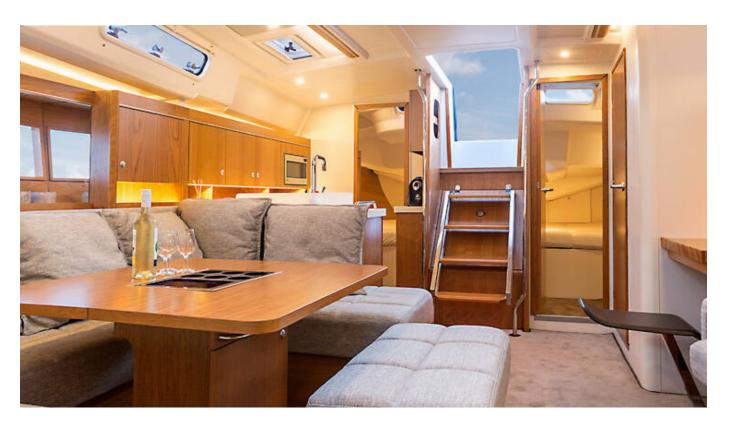

## **Equipment list**

✓ Bathing platform ✓ Bimini top ✓ Cockpit table Deck ✓ Cockpit/stern, outside shower ✓ Dinghy ✓ Electric anchor windlass ✓ Sprayhood ✓ Teak cockpit ✓ Outdoor speakers ✓ Radio CD player Entertainment ✓ Gas cookers ✓ Hot water ✓ Kitchen utensils (Galley equipment, cutlery) Galley ✓ Oven ✓ Refrigerator ✓ Stove Interior ✓ Bed linen ✓ Autopilot ✓ Bow thruster ✓ GPS chart plotter - cockpit ✓ Nautical charts **Navigation** ✓ Pilot book ✓ Tridata Safety ✓ VHF radio ✓ Battery charger ✓ Inverter Yacht electrics