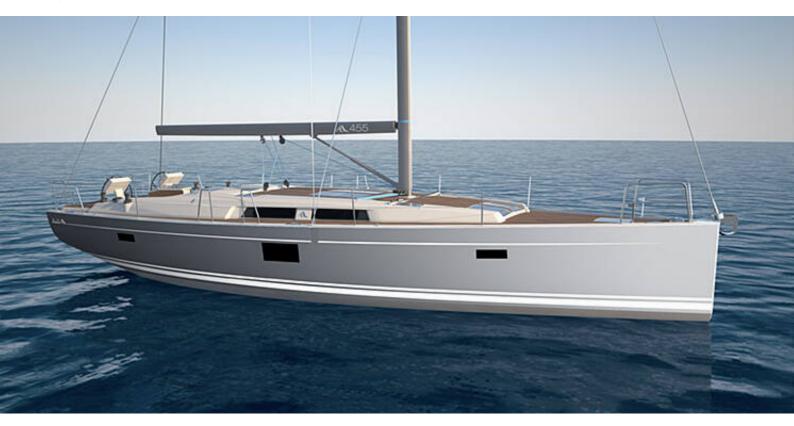

## Hanse 455 | Melina (ID: 12777)

Sailboat Hanse 455 "Melina" is located in Marina Split - ACI, Croatia. Built in year 2018, it provides accommodation for 8 + 2 people in 4 cabins, with 2 toilets and shower(s).

## **Specification**

| Year of build | Length  | Berths | Cabins     | Engine x 1  | Fuel tank        |
|---------------|---------|--------|------------|-------------|------------------|
| 2018          | 13.95 m | 8 + 2  | 4          | 55 hp       | 220 l            |
| Draft         | Beam    | wc     | Water tank | Mainsail    | Headsail         |
| 2.25 m        | 4.38 m  | 2      | 450 l      | full batten | self tacking jib |