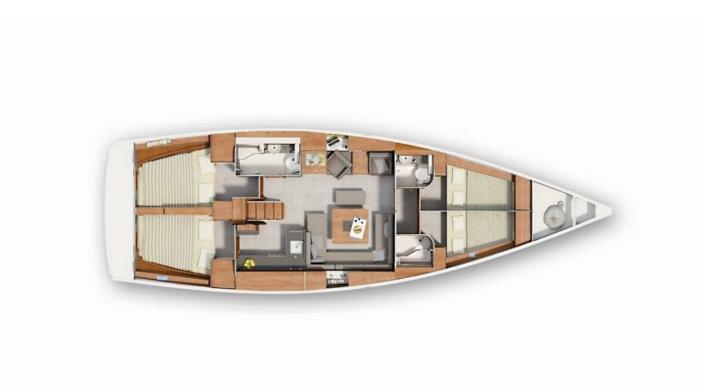

## Hanse 455 | Melina (ID: 12777)

Sailboat Hanse 455 "Melina" is located in Marina Split - ACI, Croatia. Built in year 2018, it provides accommodation for 8 + 2 people in 4 cabins, with 2 toilets and shower(s).

## **Specification**

| Year of build | Length  | Berths | Cabins     | Engine x 1  | Fuel tank        |
|---------------|---------|--------|------------|-------------|------------------|
| 2018          | 13.95 m | 8 + 2  | 4          | 55 hp       | 220 l            |
| Draft         | Beam    | wc     | Water tank | Mainsail    | Headsail         |
| 2.25 m        | 4.38 m  | 2      | 450 l      | full batten | self tacking jib |