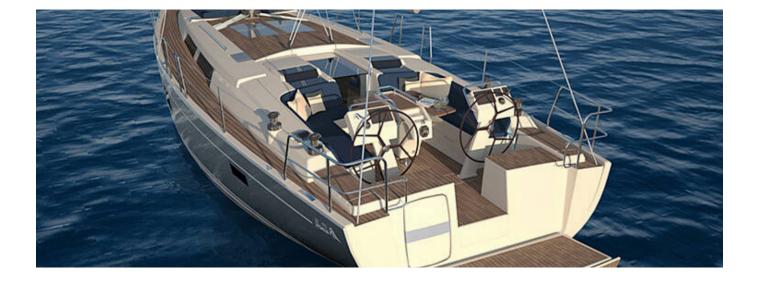

## **Equipment list**

✓ Bathing platform ✓ Bimini top ✓ Cockpit table Deck ✓ Cockpit/stern, outside shower ✓ Dinghy ✓ Electric anchor windlass ✓ Sprayhood ✓ Teak cockpit ✓ Outdoor speakers ✓ Radio CD player Entertainment ✓ Gas cookers ✓ Hot water ✓ Kitchen utensils (Galley equipment, cutlery) Galley ✓ Oven ✓ Refrigerator ✓ Stove Interior ✓ Bed linen ✓ Autopilot ✓ Bow thruster ✓ GPS chart plotter - cockpit ✓ Nautical charts **Navigation** ✓ Pilot book ✓ Tridata Safety ✓ VHF radio ✓ Battery charger ✓ Inverter Yacht electrics