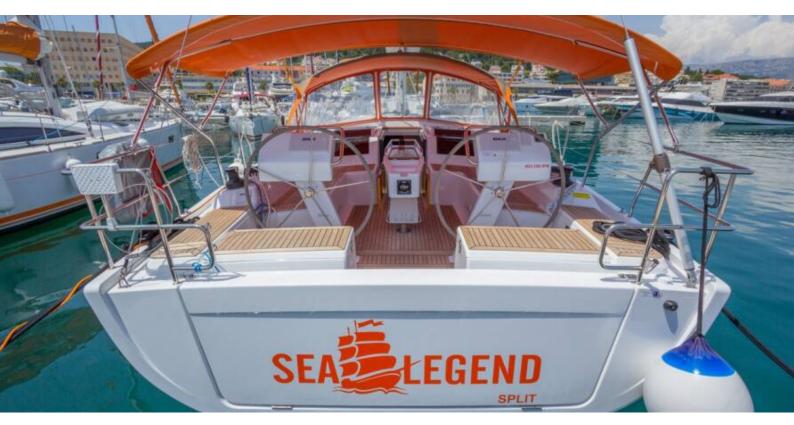

## Hanse 455 | Sea Legend (ID: 15472)

Sailboat Hanse 455 "Sea Legend" is located in Marina Split - ACI, Croatia. Built in year 2018, it provides accommodation for 8 + 2 people in 4 cabins, with 2 toilets and shower(s).

Gallery — Hanse 455 | Sea Legend

Gallery — Hanse 455 | Sea Legend

Check prices and availability

CLICK HERE