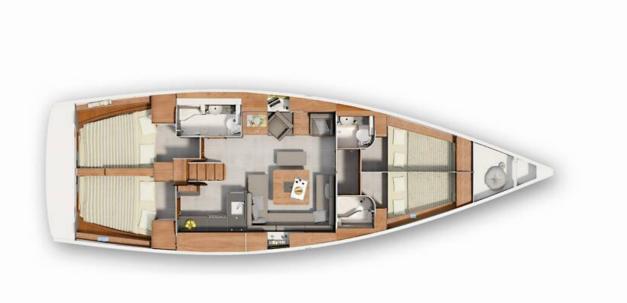

## Hanse 455 | Sea Legend (ID: 15472)

Sailboat Hanse 455 "Sea Legend" is located in Marina Split - ACI, Croatia. Built in year 2018, it provides accommodation for 8 + 2 people in 4 cabins, with 2 toilets and shower(s).

## **Specification**

| Year of build | Length  | Berths | Cabins     | Engine x o | Fuel tank        |
|---------------|---------|--------|------------|------------|------------------|
| 2018          | 13.95 m | 8 + 2  | 4          | o hp       | οl               |
| Draft         | Beam    | wc     | Water tank | Mainsail   | Headsail         |
| 1.82 m        | 4.38 m  | 2      | οl         |            | self tacking jib |