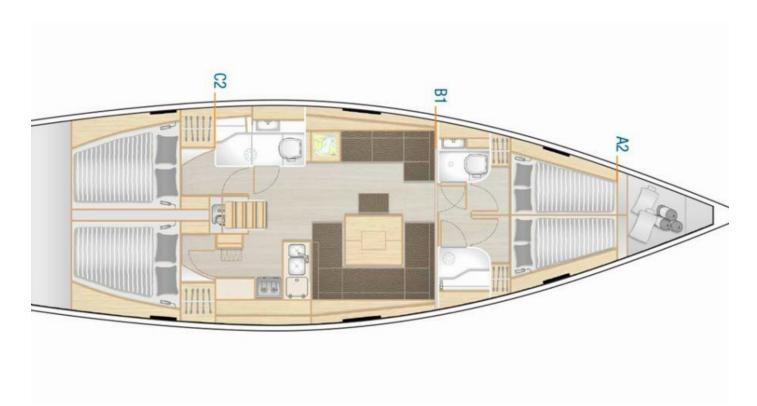

## Hanse 458 | Big Blue (ID: 12246)

Sailboat Hanse 458 "Big Blue" is located in **D-Marin Mandalina**, Croatia. Built in year 2023, it provides accommodation for 8 + 2 people in 4 cabins, with 3 toilets and shower(s).

## **Specification**

| Year of build | Length  | Berths | Cabins     | Engine x 1  | Fuel tank        |
|---------------|---------|--------|------------|-------------|------------------|
| 2023          | 14.04 m | 8 + 2  | 4          | 57 hp       | 160 l            |
| Draft         | Beam    | wc     | Water tank | Mainsail    | Headsail         |
| 1.80 m        | 4.38 m  | 3      | 500 l      | full batten | self tacking jib |