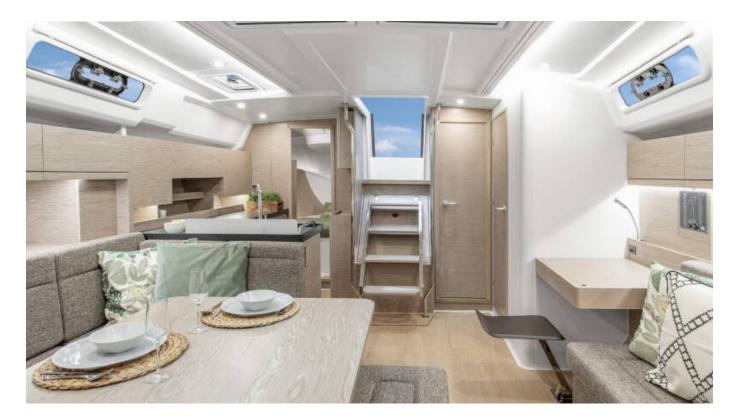

## Hanse 458 | Big Blue (ID: 12246)

Sailboat Hanse 458 "Big Blue" is located in **D-Marin Mandalina**, Croatia. Built in year 2023, it provides accommodation for 8 + 2 people in 4 cabins, with 3 toilets and shower(s).

## **Specification**

| Year of build | Length  | Berths | Cabins     | Engine x 1  | Fuel tank        |
|---------------|---------|--------|------------|-------------|------------------|
| 2023          | 14.04 m | 8 + 2  | 4          | 57 hp       | 160 l            |
| Draft         | Beam    | wc     | Water tank | Mainsail    | Headsail         |
| 1.80 m        | 4.38 m  | 3      | 500 l      | full batten | self tacking jib |