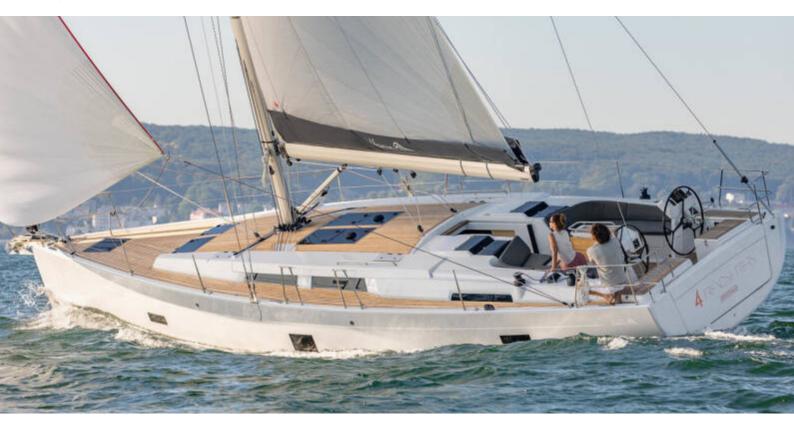

## Hanse 458 | Big Blue (ID: 12246)

Sailboat Hanse 458 "Big Blue" is located in **D-Marin Mandalina**, Croatia. Built in year 2023, it provides accommodation for 8 + 2 people in 4 cabins, with 3 toilets and shower(s).

## **Specification**

| Year of build | Length  | Berths | Cabins     | Engine x 1  | Fuel tank        |
|---------------|---------|--------|------------|-------------|------------------|
| 2023          | 14.04 m | 8 + 2  | 4          | 57 hp       | 160 l            |
| Draft         | Beam    | wc     | Water tank | Mainsail    | Headsail         |
| 1.80 m        | 4.38 m  | 3      | 500 l      | full batten | self tacking jib |