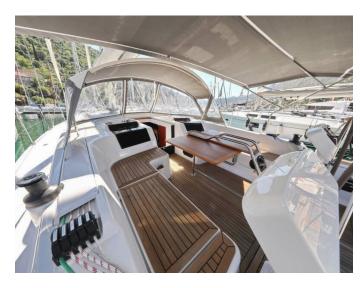

## Hanse 458 | Big Blue (ID: 12246)

Sailboat Hanse 458 "Big Blue" is located in **D-Marin Mandalina**, Croatia. Built in year 2023, it provides accommodation for 8 + 2 people in 4 cabins, with 3 toilets and shower(s).

## **Specification**

| Year of build | Length  | Berths | Cabins     | Engine x 1  | Fuel tank        |
|---------------|---------|--------|------------|-------------|------------------|
| 2023          | 14.04 m | 8 + 2  | 4          | 57 hp       | 160 l            |
| Draft         | Beam    | wc     | Water tank | Mainsail    | Headsail         |
| 1.80 m        | 4.38 m  | 3      | 500 l      | full batten | self tacking jib |