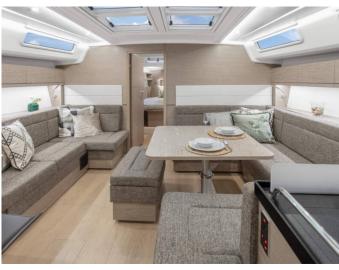

## Hanse 458 | Big Blue (ID: 12246)

Sailboat Hanse 458 "Big Blue" is located in **D-Marin Mandalina**, Croatia. Built in year 2023, it provides accommodation for 8 + 2 people in 4 cabins, with 3 toilets and shower(s).

## **Specification**

| Year of build | Length  | Berths | Cabins     | Engine x 1  | Fuel tank        |
|---------------|---------|--------|------------|-------------|------------------|
| 2023          | 14.04 m | 8 + 2  | 4          | 57 hp       | 160 l            |
| Draft         | Beam    | wc     | Water tank | Mainsail    | Headsail         |
| 1.80 m        | 4.38 m  | 3      | 500 l      | full batten | self tacking jib |