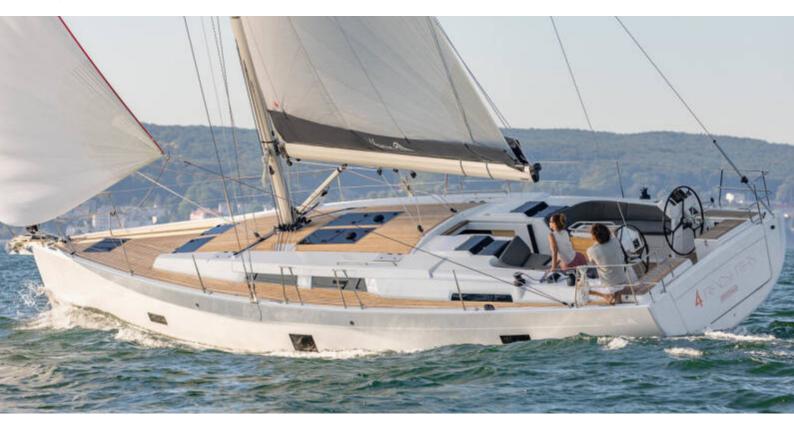

## Hanse 458 | Deep Sea (ID: 12245)

Sailboat Hanse 458 "Deep Sea" is located in **D-Marin Mandalina**, Croatia. Built in year 2024, it provides accommodation for 10 people in 4 cabins, with 2 toilets and shower(s).

## **Specification**

| Year of build | Length  | Berths | Cabins     | Engine x 1  | Fuel tank        |
|---------------|---------|--------|------------|-------------|------------------|
| 2024          | 14.04 m | 10     | 4          | 57 hp       | 160 l            |
| Draft         | Beam    | wc     | Water tank | Mainsail    | Headsail         |
| 1.80 m        | 4.38 m  | 2      | 500 l      | full batten | self tacking jib |