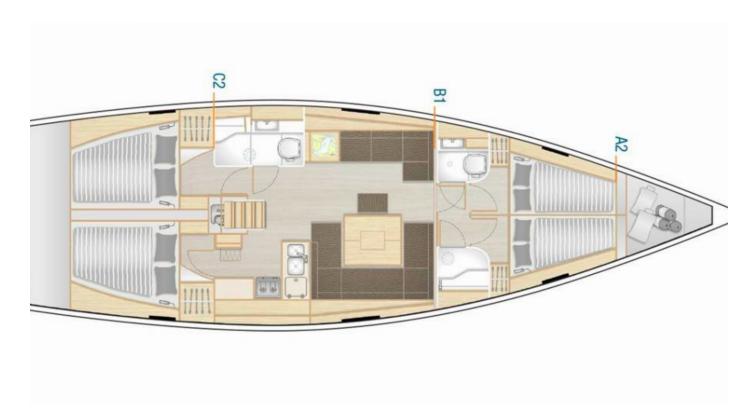

## Hanse 458 | Deep Sea (ID: 12245)

Sailboat Hanse 458 "Deep Sea" is located in **D-Marin Mandalina**, Croatia. Built in year 2024, it provides accommodation for 10 people in 4 cabins, with 2 toilets and shower(s).

## **Specification**

| Year of build | Length  | Berths | Cabins     | Engine x 1  | Fuel tank        |
|---------------|---------|--------|------------|-------------|------------------|
| 2024          | 14.04 m | 10     | 4          | 57 hp       | 160 l            |
| Draft         | Beam    | wc     | Water tank | Mainsail    | Headsail         |
| 1.80 m        | 4.38 m  | 2      | 500 l      | full batten | self tacking jib |