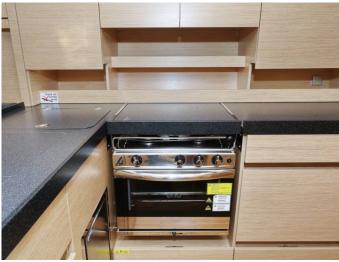

## **Equipment list**

| Comfort         | ✓ Bed linen                                                                                                                                                                          |
|-----------------|--------------------------------------------------------------------------------------------------------------------------------------------------------------------------------------|
| Deck            | <ul> <li>✓ Bathing platform ✓ Bimini top ✓ Cockpit table</li> <li>✓ Cockpit/stern, outside shower ✓ Dinghy ✓ Electric anchor windlass</li> <li>✓ Sprayhood ✓ Teak cockpit</li> </ul> |
| Entertainment   | ✓ Outdoor speakers ✓ Radio CD player                                                                                                                                                 |
| Galley          | <ul> <li>✓ Hot water ✓ Kitchen utensils (Galley equipment, cutlery) ✓ Oven</li> <li>✓ Refrigerator ✓ Stove</li> </ul>                                                                |
| Navigation      | <ul> <li>Autopilot</li></ul>                                                                                                                                                         |
| Safety          | ✓ VHF radio                                                                                                                                                                          |
| Yacht electrics | ✓ Battery charger ✓ Inverter                                                                                                                                                         |

Gallery — Hanse 458 | Kind of magic

Gallery — Hanse 458 | Kind of magic

Check prices and availability

CLICK HERE