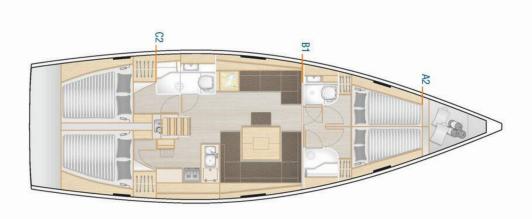

## Hanse 458 | Kind of magic (ID: 10321)

Sailboat Hanse 458 "Kind of magic" is located in Yachtclub Seget (Marina Baotić), Seget Donji, Croatia. Built in year 2022, it provides accommodation for 10 people in 4 cabins, with 2 toilets and shower(s).

## **Specification**

| Year of build | Length  | Berths | Cabins     | Engine x 1  | Fuel tank        |
|---------------|---------|--------|------------|-------------|------------------|
| 2022          | 14.04 m | 10     | 4          | 57 hp       | 210 l            |
| Draft         | Beam    | wc     | Water tank | Mainsail    | Headsail         |
| 2.25 m        | 4.38 m  | 2      | 450 l      | full batten | self tacking jib |