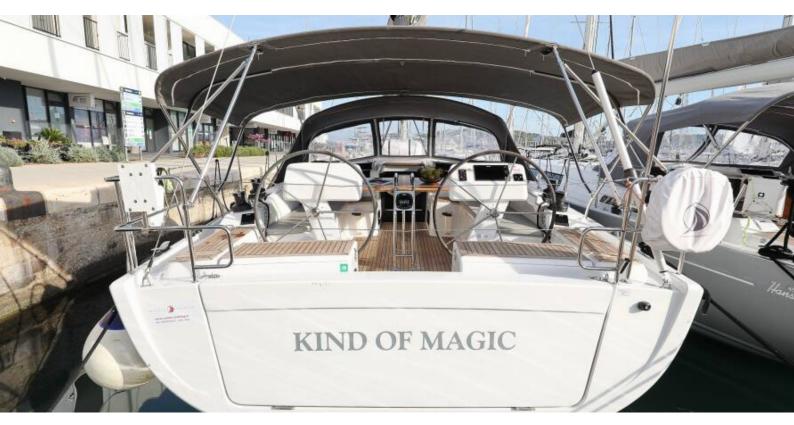

## Hanse 458 | Kind of magic (ID: 10321)

Sailboat Hanse 458 "Kind of magic" is located in Yachtclub Seget (Marina Baotić), Seget Donji, Croatia. Built in year 2022, it provides accommodation for 10 people in 4 cabins, with 2 toilets and shower(s).

## **Specification**

| Year of build | Length  | Berths | Cabins     | Engine x 1  | Fuel tank        |
|---------------|---------|--------|------------|-------------|------------------|
| 2022          | 14.04 m | 10     | 4          | 57 hp       | 210 l            |
| Draft         | Beam    | wc     | Water tank | Mainsail    | Headsail         |
| 2.25 m        | 4.38 m  | 2      | 450 l      | full batten | self tacking jib |