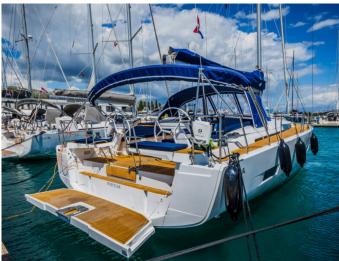

## Hanse 460 | Whistler (ID: 12275)

Sailboat Hanse 460 "Whistler" is located in Yachtclub Seget (Marina Baotić), Seget Donji, Croatia. Built in year 2024, it provides accommodation for 8 people in 3 cabins, with 3 toilets and shower(s).

## **Specification**

| Year of build | Length  | Berths | Cabins     | Engine x 1  | Fuel tank        |
|---------------|---------|--------|------------|-------------|------------------|
| 2024          | 14.60 m | 8      | 3          | 57 hp       | 210 l            |
| Draft         | Beam    | wc     | Water tank | Mainsail    | Headsail         |
| 2.25 m        | 4.79 m  | 3      | 450 l      | full batten | self tacking jib |