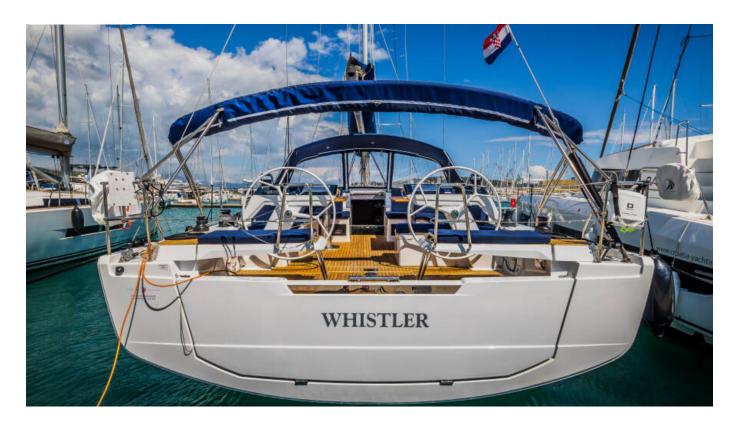

## Hanse 460 | Whistler (ID: 12275)

Sailboat Hanse 460 "Whistler" is located in Yachtclub Seget (Marina Baotić), Seget Donji, Croatia. Built in year 2024, it provides accommodation for 8 people in 3 cabins, with 3 toilets and shower(s).

✓ Battery charger ✓ Inverter

Gallery — Hanse 460 | Whistler

Gallery — Hanse 460 | Whistler

Check prices and availability

CLICK HERE