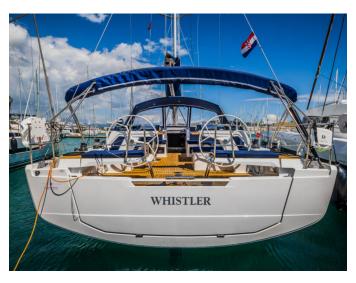

## Hanse 460 | Whistler (ID: 12275)

Sailboat Hanse 460 "Whistler" is located in Yachtclub Seget (Marina Baotić), Seget Donji, Croatia. Built in year 2024, it provides accommodation for 8 people in 3 cabins, with 3 toilets and shower(s).

✓ Battery charger ✓ Inverter

Gallery — Hanse 460 | Whistler

Gallery — Hanse 460 | Whistler

Check prices and availability

CLICK HERE