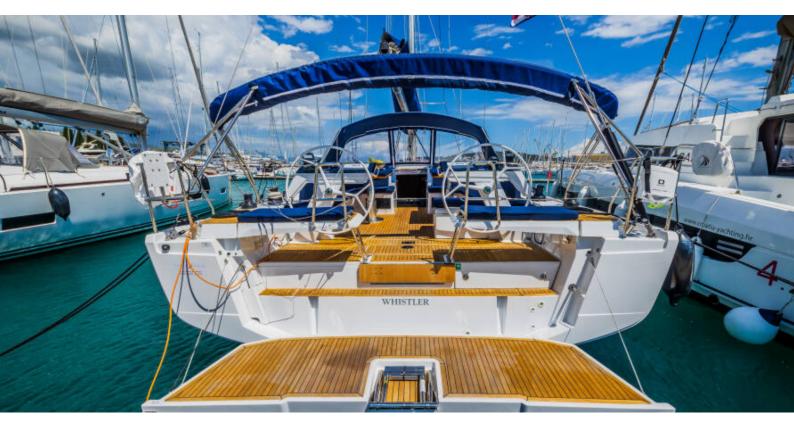

## Hanse 460 | Whistler (ID: 12275)

Sailboat Hanse 460 "Whistler" is located in Yachtclub Seget (Marina Baotić), Seget Donji, Croatia. Built in year 2024, it provides accommodation for 8 people in 3 cabins, with 3 toilets and shower(s).

## **Specification**

| Year of build | Length  | Berths | Cabins     | Engine x 1  | Fuel tank        |
|---------------|---------|--------|------------|-------------|------------------|
| 2024          | 14.60 m | 8      | 3          | 57 hp       | 210 l            |
| Draft         | Beam    | wc     | Water tank | Mainsail    | Headsail         |
| 2.25 m        | 4.79 m  | 3      | 450 l      | full batten | self tacking jib |