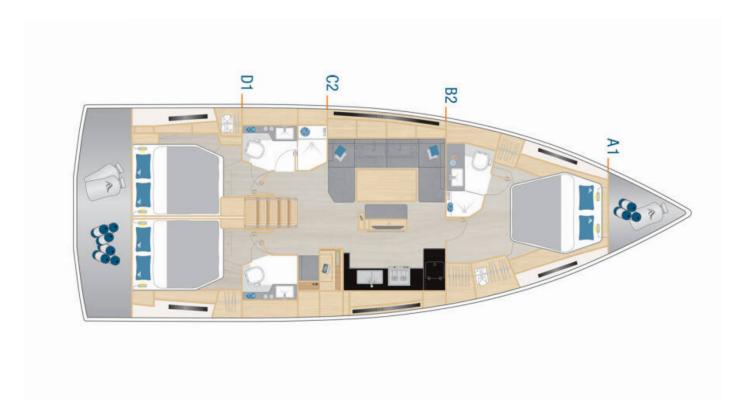

## Hanse 460 | Whistler (ID: 12275)

Sailboat Hanse 460 "Whistler" is located in Yachtclub Seget (Marina Baotić), Seget Donji, Croatia. Built in year 2024, it provides accommodation for 8 people in 3 cabins, with 3 toilets and shower(s).

## **Specification**

| Year of build | Length  | Berths | Cabins     | Engine x 1  | Fuel tank        |
|---------------|---------|--------|------------|-------------|------------------|
| 2024          | 14.60 m | 8      | 3          | 57 hp       | 210 l            |
| Draft         | Beam    | wc     | Water tank | Mainsail    | Headsail         |
| 2.25 m        | 4.79 m  | 3      | 450 l      | full batten | self tacking jib |