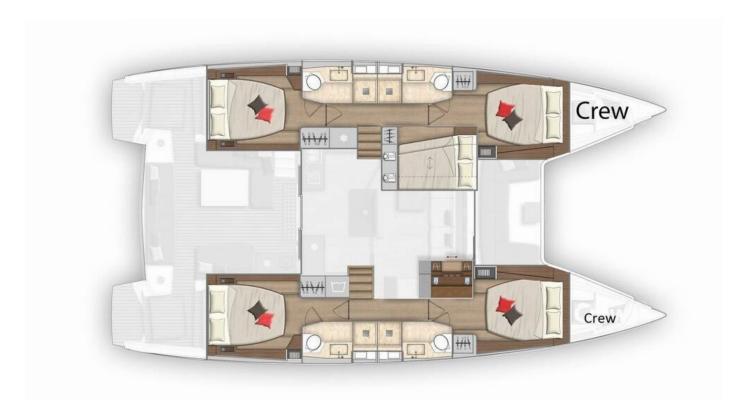

## Lagoon 50 | Twin Joy - CREWED (ID: 3969)

Catamaran Lagoon 50 "Twin Joy - CREWED" is located in Marina Frapa, Rogoznica, Croatia. Built in year 2019, it provides accommodation for 12 people in 5 + 2 cabins, with 4 + 1 toilets and shower(s).

## **Specification**

| Year of build | Length  | Berths | Cabins     | Engine x 2 | Fuel tank    |
|---------------|---------|--------|------------|------------|--------------|
| 2019          | 14.75 m | 12     | 5 + 2      | 80 hp      | 1040 l       |
| Draft         | Beam    | wc     | Water tank | Mainsail   | Headsail     |
| 1.40 m        | 8.10 m  | 4 + 1  | 960 l      |            | furling/roll |