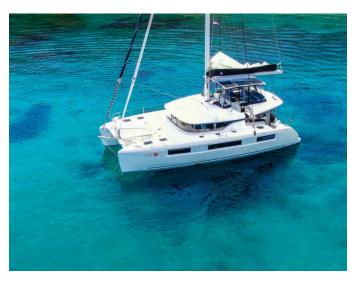

## Lagoon 50 | Twin Joy - CREWED (ID: 3969)

Catamaran Lagoon 50 "Twin Joy - CREWED" is located in Marina Frapa, Rogoznica, Croatia. Built in year 2019, it provides accommodation for 12 people in 5 + 2 cabins, with 4 + 1 toilets and shower(s).

## **Specification**

| Year of build | Length  | Berths | Cabins     | Engine x 2 | Fuel tank    |
|---------------|---------|--------|------------|------------|--------------|
| 2019          | 14.75 m | 12     | 5 + 2      | 80 hp      | 1040 l       |
| Draft         | Beam    | wc     | Water tank | Mainsail   | Headsail     |
| 1.40 m        | 8.10 m  | 4 + 1  | 960 l      |            | furling/roll |