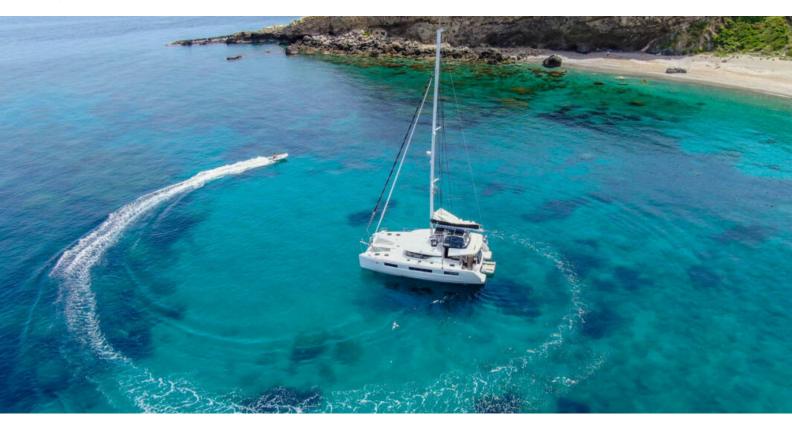

## Lagoon 50 | Twin Joy - CREWED (ID: 3969)

Catamaran Lagoon 50 "Twin Joy - CREWED" is located in Marina Frapa, Rogoznica, Croatia. Built in year 2019, it provides accommodation for 12 people in 5 + 2 cabins, with 4 + 1 toilets and shower(s).

## **Specification**

| Year of build | Length  | Berths | Cabins     | Engine x 2 | Fuel tank    |
|---------------|---------|--------|------------|------------|--------------|
| 2019          | 14.75 m | 12     | 5 + 2      | 80 hp      | 1040 l       |
| Draft         | Beam    | wc     | Water tank | Mainsail   | Headsail     |
| 1.40 m        | 8.10 m  | 4 + 1  | 960 l      |            | furling/roll |