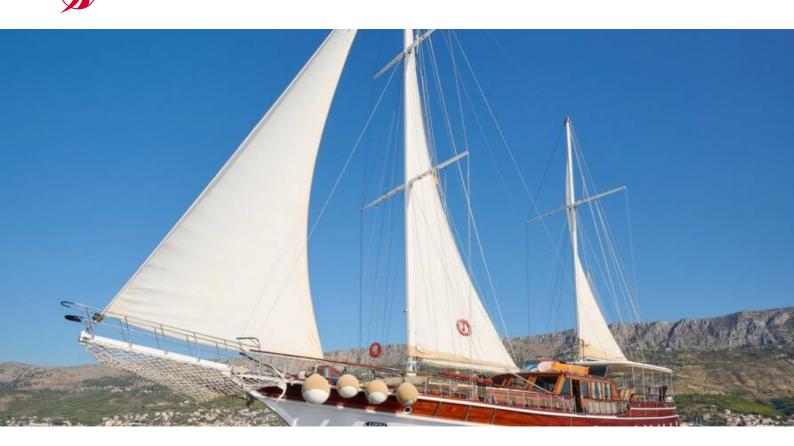

# Linda | Linda (ID: 1801)

Gulet & Motorsailer Linda "Linda" is located in Split Town port, Croatia. Built in year 2004, it provides accommodation for 14 people in 7 + 2 cabins, with 7 toilets and shower(s).

### Specification

| Year of build                   | Length  | Berths | Cabins           | Engine x 2      | Fuel tank |
|---------------------------------|---------|--------|------------------|-----------------|-----------|
| 2004                            | 30.00 m | 14     | 7 + 2            | 220 hp          | 3000 l    |
| Draft                           | Beam    | WC     | Water tank       | Mainsail        | Headsail  |
| 2.40 m                          | 6.60 m  | 7      | 6000 l           |                 |           |
| CLICK HERE FOR MORE INFORMATION |         |        | or scan the foll | owing QR code > |           |