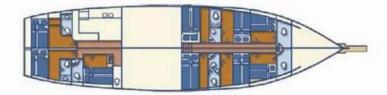

# Linda | Linda (ID: 1801)

Gulet & Motorsailer Linda "Linda" is located in Split Town port, Croatia. Built in year 2004, it provides accommodation for 14 people in 7 + 2 cabins, with 7 toilets and shower(s).

### Specification

| Year of build                   | Length  | Berths | Cabins           | Engine x 2      | Fuel tank |
|---------------------------------|---------|--------|------------------|-----------------|-----------|
| 2004                            | 30.00 m | 14     | 7 + 2            | 220 hp          | 3000 l    |
| Draft                           | Beam    | WC     | Water tank       | Mainsail        | Headsail  |
| 2.40 m                          | 6.60 m  | 7      | 6000 l           |                 |           |
| CLICK HERE FOR MORE INFORMATION |         |        | or scan the foll | owing QR code > |           |