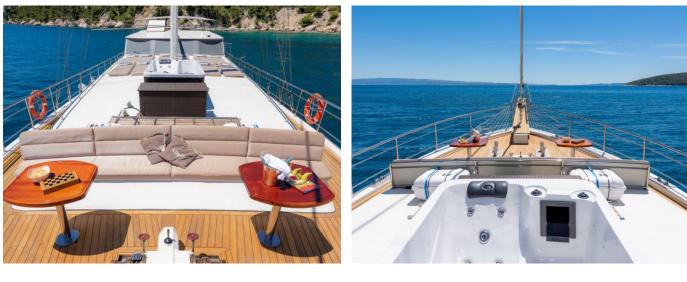

CLICK HERE FOR MORE INFORMATION

or scan the following QR code  $\,>\,$ 

| Equipment     | Nautilus   Nautilus                                    |       |
|---------------|--------------------------------------------------------|-------|
| Comfort       | 🗸 Bed linen 🗸 Sun mattresses 🗸 Towels                  |       |
| Deck          | ✓ Jacuzzi                                              |       |
| Entertainment | 🗸 Donut 🗸 Fishing equipment 🗸 Kayak 🗸 Snorkeling equip | oment |
|               | ✓ Stand up paddle (SUP)                                |       |