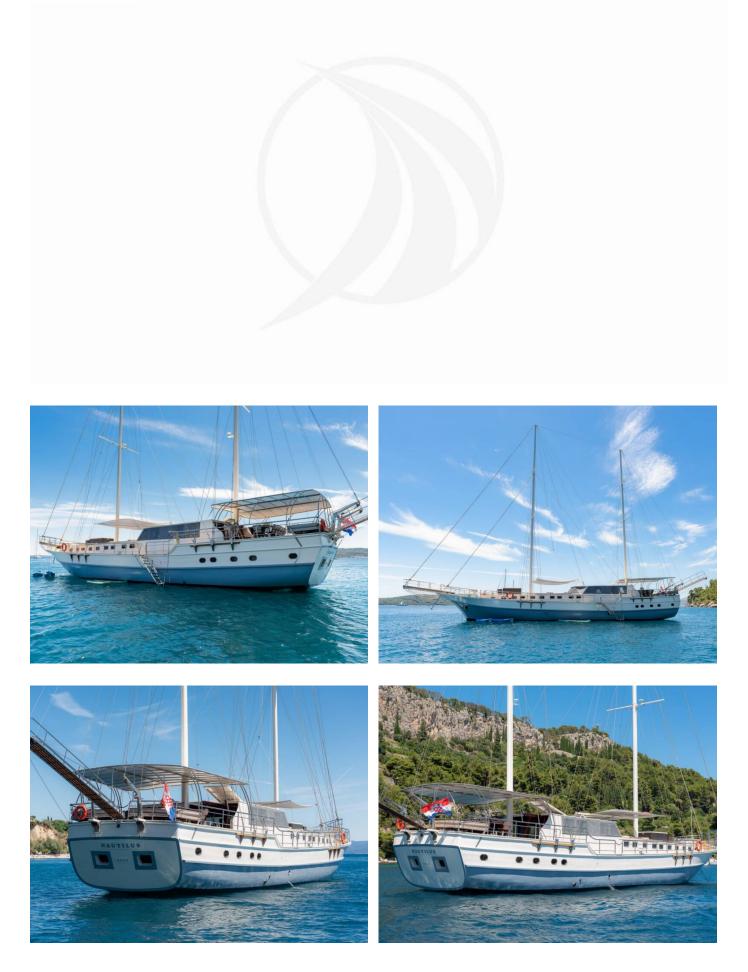

1998          | 32.00 m | 16     | 8          | 0 hp       | ol        |
| Draft         | Beam    | WC     | Water tank | Mainsail   | Headsail  |
| 2.50 m        | 7.20 m  | 8      | ol         |            |           |

CLICK HERE FOR MORE INFORMATION

or scan the following QR code  $\,>\,$ 



| Equipment     | Nautilus   Nautilus                                    |       |
|---------------|--------------------------------------------------------|-------|
| Comfort       | 🗸 Bed linen 🗸 Sun mattresses 🗸 Towels                  |       |
| Deck          | ✓ Jacuzzi                                              |       |
| Entertainment | 🗸 Donut 🗸 Fishing equipment 🗸 Kayak 🗸 Snorkeling equip | oment |
|               | ✓ Stand up paddle (SUP)                                |       |



## Gallery







Check prices and availability



## We love having you on board!

**DISCLAIMER** This document is not contractual. All specifications are given in good faith and offered for informational purposes only. Yacht inventory, specifications and charter prices are subject to change without prior notice.