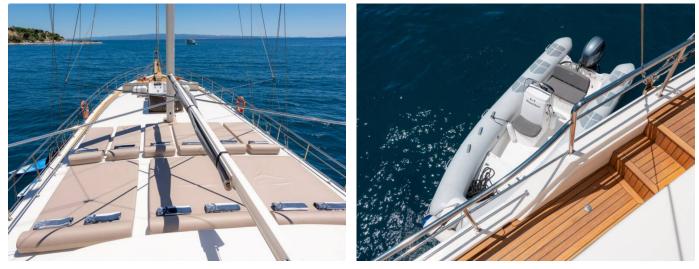

2.00 m | 16     | 8          | 0 hp       | ol        |
| Draft         | Beam    | WC     | Water tank | Mainsail   | Headsail  |
| 2.50 m        | 7.20 m  | 8      | ol         |            |           |

CLICK HERE FOR MORE INFORMATION

or scan the following QR code  $\,>\,$ 



| Equipment     | Nautilus   Nautilus                                    |       |
|---------------|--------------------------------------------------------|-------|
| Comfort       | 🗸 Bed linen 🗸 Sun mattresses 🗸 Towels                  |       |
| Deck          | ✓ Jacuzzi                                              |       |
| Entertainment | 🗸 Donut 🗸 Fishing equipment 🗸 Kayak 🗸 Snorkeling equip | oment |
|               | ✓ Stand up paddle (SUP)                                |       |



## Gallery







Check prices and availability



## We love having you on board!

**DISCLAIMER** This document is not contractual. All specifications are given in good faith and offered for informational purposes only. Yacht inventory, specifications and charter prices are subject to change without prior notice.