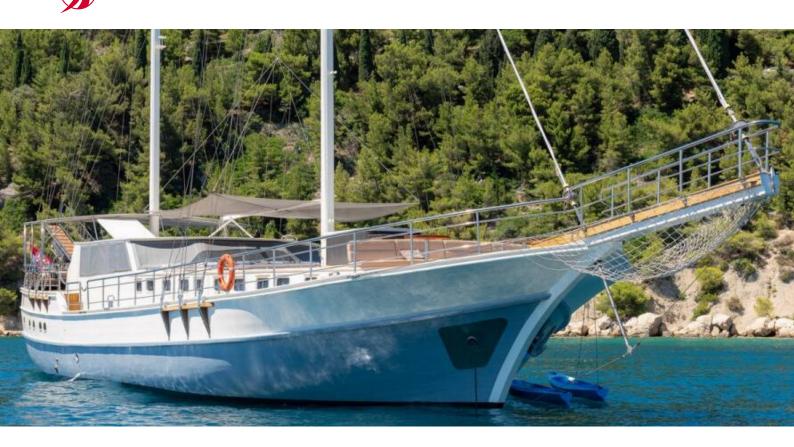

## Nautilus | Nautilus (ID: 17564)

Gulet & Motorsailer Nautilus "Nautilus" is located in Split Town port, Croatia. Built in year 1998, it provides accommodation for 16 people in 8 cabins, with 8 toilets and shower(s).

## Specification

| Year of build | Length  | Berths | Cabins     | Engine x o | Fuel tank |
|---------------|---------|--------|------------|------------|-----------|
| 1998          | 32.00 m | 16     | 8          | 0 hp       | ol        |
| Draft         | Beam    | WC     | Water tank | Mainsail   | Headsail  |
| 2.50 m        | 7.20 m  | 8      | ol         |            |           |