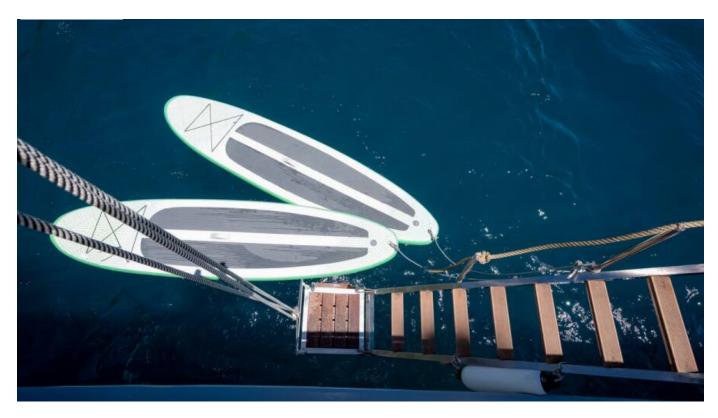

CLICK HERE FOR MORE INFORMATION

or scan the following QR code  $\,>\,$ 

| Equipment     | Nautilus   Nautilus                                    |       |
|---------------|--------------------------------------------------------|-------|
| Comfort       | 🗸 Bed linen 🗸 Sun mattresses 🗸 Towels                  |       |
| Deck          | ✓ Jacuzzi                                              |       |
| Entertainment | 🗸 Donut 🗸 Fishing equipment 🗸 Kayak 🗸 Snorkeling equip | oment |
|               | ✓ Stand up paddle (SUP)                                |       |