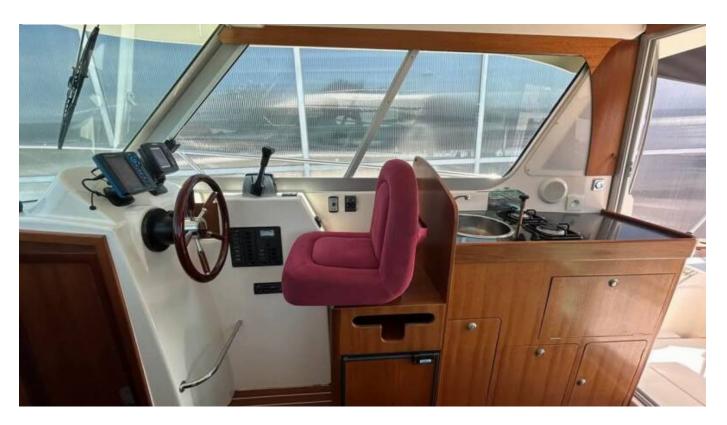

## Ocqueteau 815 Range Cruiser | Range Cruiser (ID: 18095)

Motor boat Ocqueteau 815 Range Cruiser "Range Cruiser" is located in Marina Drage, Croatia. Built in year 2006, it provides accommodation for 2 + 2 people in 1 cabins, with 1 toilets and shower(s).

Navigation 

GPS

Yacht electrics ✓ Solar panels ✓ USB sockets

Check prices and availability

CLICK HERE