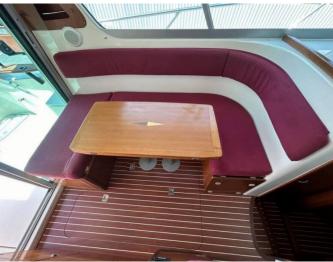

## Ocqueteau 815 Range Cruiser | Range Cruiser (ID: 18095)

Motor boat Ocqueteau 815 Range Cruiser "Range Cruiser" is located in Marina Drage, Croatia. Built in year 2006, it provides accommodation for 2 + 2 people in 1 cabins, with 1 toilets and shower(s).

## **Equipment list**

**Comfort** ✓ Bed linen ✓ Cockpit cushions ✓ Towels

Deck ✓ Bathing platform ✓ Bimini top ✓ Cockpit/stern, outside shower

**Entertainment** ✓ Sound System

**Galley** ✓ Refrigerator

**Interior** ✓ Electric toilet