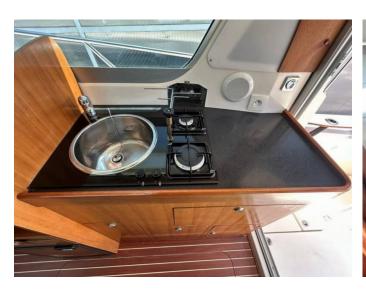

## **Equipment list**

**Comfort** ✓ Bed linen ✓ Cockpit cushions ✓ Towels

Deck ✓ Bathing platform ✓ Bimini top ✓ Cockpit/stern, outside shower

**Entertainment** ✓ Sound System

**Galley** ✓ Refrigerator

**Interior** ✓ Electric toilet