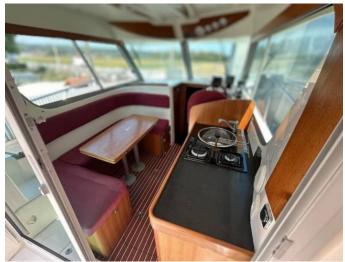

## Ocqueteau 815 Range Cruiser | Range Cruiser (ID: 18095)

Motor boat Ocqueteau 815 Range Cruiser "Range Cruiser" is located in Marina Drage, Croatia. Built in year 2006, it provides accommodation for 2 + 2 people in 1 cabins, with 1 toilets and shower(s).

## **Equipment list**

**Comfort** ✓ Bed linen ✓ Cockpit cushions ✓ Towels

Deck ✓ Bathing platform ✓ Bimini top ✓ Cockpit/stern, outside shower

**Entertainment** ✓ Sound System

**Galley** ✓ Refrigerator

**Interior** ✓ Electric toilet