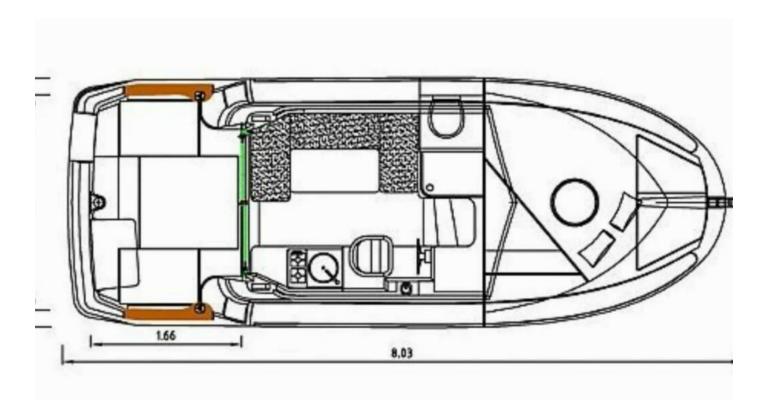

## Ocqueteau 815 Range Cruiser | Range Cruiser (ID: 18095)

Motor boat Ocqueteau 815 Range Cruiser "Range Cruiser" is located in Marina Drage, Croatia. Built in year 2006, it provides accommodation for 2 + 2 people in 1 cabins, with 1 toilets and shower(s).

## **Specification**

| Year of build | Length | Berths | Cabins     | Engine x 1    | Fuel tank        |
|---------------|--------|--------|------------|---------------|------------------|
| 2006          | 8.48 m | 2 + 2  | 1          | 200 hp        | 200 l            |
| Draft         | Beam   | wc     | Water tank | Crusing speed | Fuel consumption |
| 0.98 m        | 2.85 m | 1      | 136 l      | 0             | 25 l/h           |