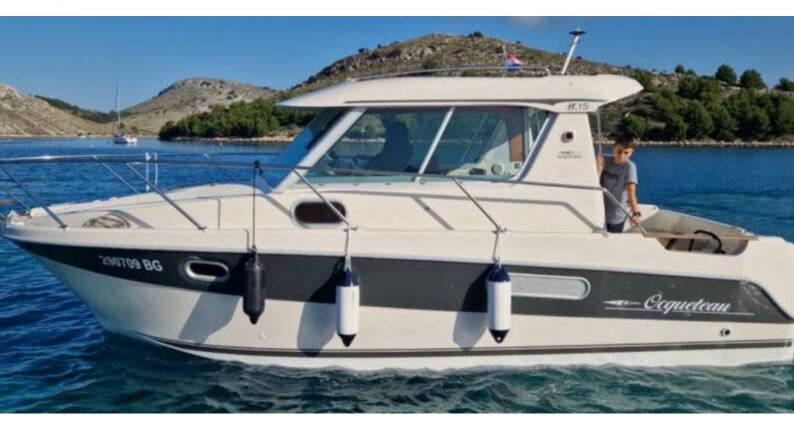

## Ocqueteau 815 Range Cruiser | Range Cruiser (ID: 18095)

Motor boat Ocqueteau 815 Range Cruiser "Range Cruiser" is located in Marina Drage, Croatia. Built in year 2006, it provides accommodation for 2 + 2 people in 1 cabins, with 1 toilets and shower(s).

## **Specification**

| Year of build | Length | Berths | Cabins     | Engine x 1    | Fuel tank        |
|---------------|--------|--------|------------|---------------|------------------|
| 2006          | 8.48 m | 2 + 2  | 1          | 200 hp        | 200 l            |
| Draft         | Beam   | wc     | Water tank | Crusing speed | Fuel consumption |
| 0.98 m        | 2.85 m | 1      | 136 l      | 0             | 25 l/h           |