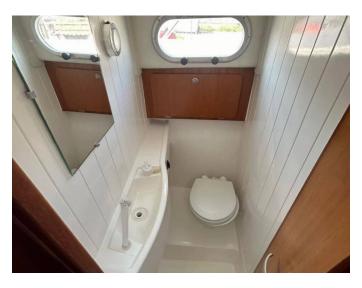

## Ocqueteau 815 Range Cruiser | Range Cruiser (ID: 18095)

Motor boat Ocqueteau 815 Range Cruiser "Range Cruiser" is located in Marina Drage, Croatia. Built in year 2006, it provides accommodation for 2 + 2 people in 1 cabins, with 1 toilets and shower(s).

## **Equipment list**

**Comfort** ✓ Bed linen ✓ Cockpit cushions ✓ Towels

Deck ✓ Bathing platform ✓ Bimini top ✓ Cockpit/stern, outside shower

**Entertainment** ✓ Sound System

**Galley** ✓ Refrigerator

**Interior** ✓ Electric toilet