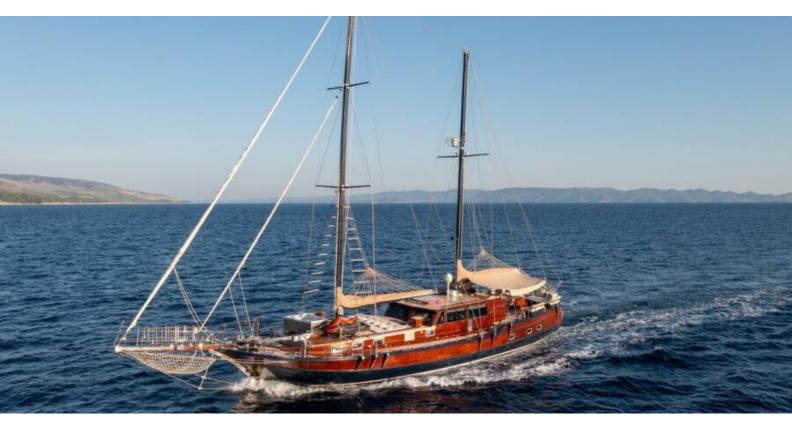

## Pacha | Pacha (ID: 17963)

Gulet & Motorsailer Pacha "Pacha" is located in Marina Split - ACI, Croatia. Built in year 2000, it provides accommodation for 9 people in 4 cabins, with 4 toilets and shower(s).

## **Specification**

| Year of build | Length  | Berths | Cabins     | Engine x 1 | Fuel tank |
|---------------|---------|--------|------------|------------|-----------|
| 2000          | 28.00 m | 9      | 4          | 440 hp     | 4000 l    |
| Draft         | Beam    | wc     | Water tank | Mainsail   | Headsail  |
| 2.60 m        | 6.70 m  | 4      | 3000 l     |            |           |