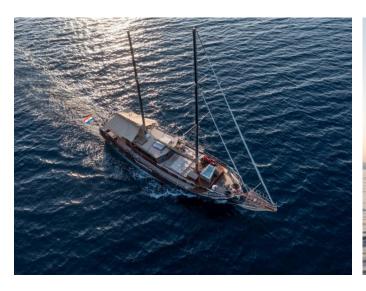

## Pacha | Pacha (ID: 17963)

Gulet & Motorsailer Pacha "Pacha" is located in Marina Split - ACI, Croatia. Built in year 2000, it provides accommodation for 9 people in 4 cabins, with 4 toilets and shower(s).

## **Specification**

| Year of build | Length  | Berths | Cabins     | Engine x 1 | Fuel tank |
|---------------|---------|--------|------------|------------|-----------|
| 2000          | 28.00 m | 9      | 4          | 440 hp     | 4000 l    |
| Draft         | Beam    | wc     | Water tank | Mainsail   | Headsail  |
| 2.60 m        | 6.70 m  | 4      | 3000 l     |            |           |