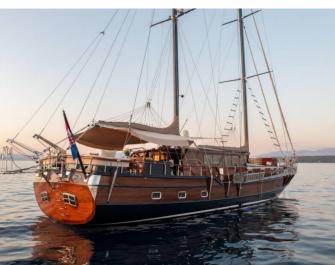

## Pacha | Pacha (ID: 17963)

Gulet & Motorsailer Pacha "Pacha" is located in Marina Split - ACI, Croatia. Built in year 2000, it provides accommodation for 9 people in 4 cabins, with 4 toilets and shower(s).

## **Specification**

| Year of build | Length  | Berths | Cabins     | Engine x 1 | Fuel tank |
|---------------|---------|--------|------------|------------|-----------|
| 2000          | 28.00 m | 9      | 4          | 440 hp     | 4000 l    |
| Draft         | Beam    | wc     | Water tank | Mainsail   | Headsail  |
| 2.60 m        | 6.70 m  | 4      | 3000 l     |            |           |