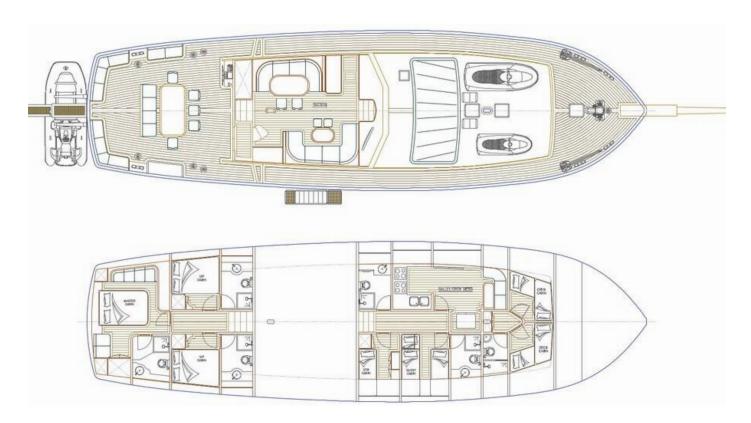

## **Specification**

| Year of build | Length  | Berths | Cabins     | Engine x 1 | Fuel tank |
|---------------|---------|--------|------------|------------|-----------|
| 2000          | 28.00 m | 9      | 4          | 440 hp     | 4000 l    |
| Draft         | Beam    | wc     | Water tank | Mainsail   | Headsail  |
| 2.60 m        | 6.70 m  | 4      | 3000 l     |            |           |