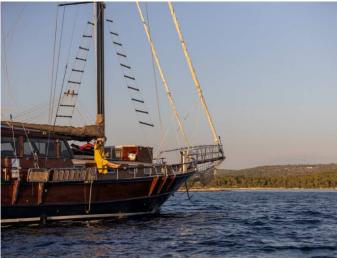

## Pacha | Pacha (ID: 17963)

Gulet & Motorsailer Pacha "Pacha" is located in Marina Split - ACI, Croatia. Built in year 2000, it provides accommodation for 9 people in 4 cabins, with 4 toilets and shower(s).

## **Specification**

| Year of build | Length  | Berths | Cabins     | Engine x 1 | Fuel tank |
|---------------|---------|--------|------------|------------|-----------|
| 2000          | 28.00 m | 9      | 4          | 440 hp     | 4000 l    |
| Draft         | Beam    | wc     | Water tank | Mainsail   | Headsail  |
| 2.60 m        | 6.70 m  | 4      | 3000 l     |            |           |

Seabob 
Sound System 
Stand up paddle (SUP) 
TV

Wakeboard

Galley 
Wine cooler

Interior 
Hair dryer 
Toiletries

✓ Air Conditioning ✓ Generator ✓ Plug 220V, 24 V

Gallery ———— Pacha | Pacha

Gallery ———— Pacha | Pacha