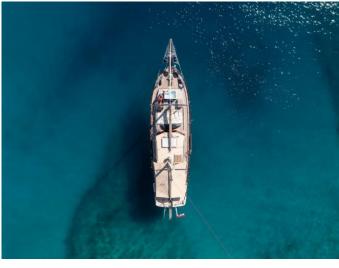

## Pacha | Pacha (ID: 17963)

Gulet & Motorsailer Pacha "Pacha" is located in Marina Split - ACI, Croatia. Built in year 2000, it provides accommodation for 9 people in 4 cabins, with 4 toilets and shower(s).

## **Specification**

| Year of build | Length  | Berths | Cabins     | Engine x 1 | Fuel tank |
|---------------|---------|--------|------------|------------|-----------|
| 2000          | 28.00 m | 9      | 4          | 440 hp     | 4000 l    |
| Draft         | Beam    | wc     | Water tank | Mainsail   | Headsail  |
| 2.60 m        | 6.70 m  | 4      | 3000 l     |            |           |

Seabob 
Sound System 
Stand up paddle (SUP) 
TV

Wakeboard

Galley 
Wine cooler

Interior 
Hair dryer 
Toiletries

✓ Air Conditioning ✓ Generator ✓ Plug 220V, 24 V

Gallery ———— Pacha | Pacha

Gallery ———— Pacha | Pacha