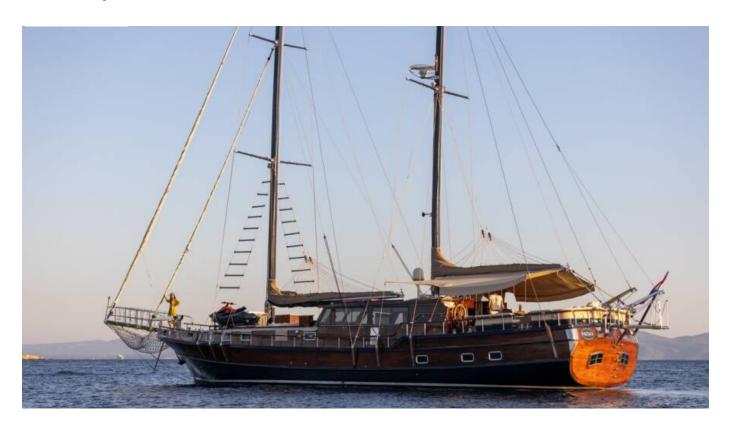

## Pacha | Pacha (ID: 17963)

Gulet & Motorsailer Pacha "Pacha" is located in Marina Split - ACI, Croatia. Built in year 2000, it provides accommodation for 9 people in 4 cabins, with 4 toilets and shower(s).

## **Specification**

| Year of build | Length  | Berths | Cabins     | Engine x 1 | Fuel tank |
|---------------|---------|--------|------------|------------|-----------|
| 2000          | 28.00 m | 9      | 4          | 440 hp     | 4000 l    |
| Draft         | Beam    | wc     | Water tank | Mainsail   | Headsail  |
| 2.60 m        | 6.70 m  | 4      | 3000 l     |            |           |