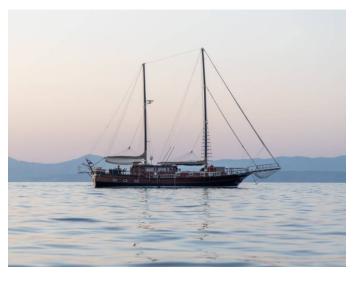

## Pacha | Pacha (ID: 17963)

Gulet & Motorsailer Pacha "Pacha" is located in Marina Split - ACI, Croatia. Built in year 2000, it provides accommodation for 9 people in 4 cabins, with 4 toilets and shower(s).

## **Specification**

| Year of build | Length  | Berths | Cabins     | Engine x 1 | Fuel tank |
|---------------|---------|--------|------------|------------|-----------|
| 2000          | 28.00 m | 9      | 4          | 440 hp     | 4000 l    |
| Draft         | Beam    | wc     | Water tank | Mainsail   | Headsail  |
| 2.60 m        | 6.70 m  | 4      | 3000 l     |            |           |

Seabob 
Sound System 
Stand up paddle (SUP) 
TV

Wakeboard

Galley 
Wine cooler

Interior 
Hair dryer 
Toiletries

✓ Air Conditioning ✓ Generator ✓ Plug 220V, 24 V

Gallery ———— Pacha | Pacha

Gallery ———— Pacha | Pacha