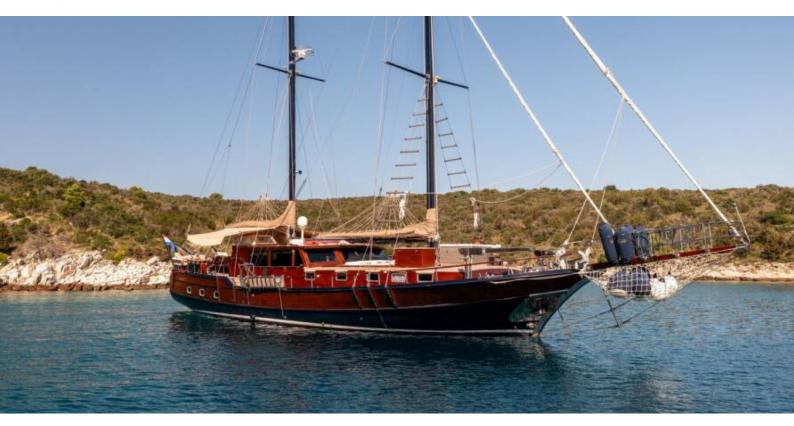

## Pacha | Pacha (ID: 5744)

Gulet & Motorsailer Pacha "Pacha" is located in Split Town port, Croatia. Built in year 2000, it provides accommodation for 8 people in 4 cabins, with 4 toilets and shower(s).

**♥** Split Town port, Croatia