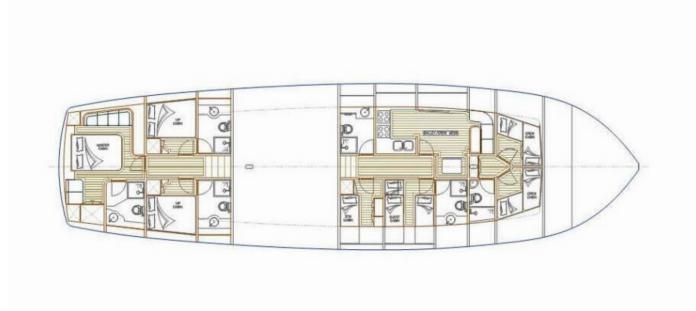

## **Specification**

| Year of build | Length  | Berths | Cabins     | Engine x 1 | Fuel tank |
|---------------|---------|--------|------------|------------|-----------|
| 2000          | 28.00 m | 8      | 4          | 440 hp     | 4000 l    |
| Draft         | Beam    | wc     | Water tank | Mainsail   | Headsail  |
| 2.70 m        | 6.70 m  | 4      | 3500 l     |            |           |