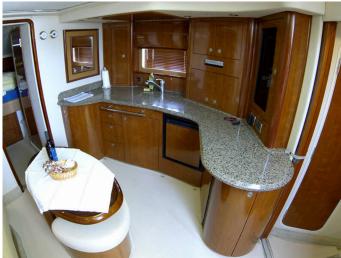

## **Equipment list**

| Comfort         | ✓ Bed linen ✓ Towels                                                                                                                                 |
|-----------------|------------------------------------------------------------------------------------------------------------------------------------------------------|
| Deck            | <ul> <li>✓ Cockpit table ✓ Cockpit/stern, outside shower ✓ Dinghy</li> <li>✓ Electric anchor windlass ✓ Hard Top Bimini ✓ Outboard engine</li> </ul> |
| Entertainment   | ✓ Radio CD mp3 player + USB ✓ TV + DVD                                                                                                               |
| Galley          | ✓ Hot water ✓ Oven ✓ Refrigerator ✓ Stove                                                                                                            |
| Navigation      | ✓ Autopilot ✓ Bow thruster ✓ GPS chart plotter ✓ Radar ✓ Stern thruster                                                                              |
| Yacht electrics | ✓ Air Conditioning ✓ Generator ✓ Heating ✓ Shore connection 220 V                                                                                    |

Gallery ————— Sea Ray 455 | Gandalf

Gallery ————— Sea Ray 455 | Gandalf

Check prices and availability

**CLICK HERE** 