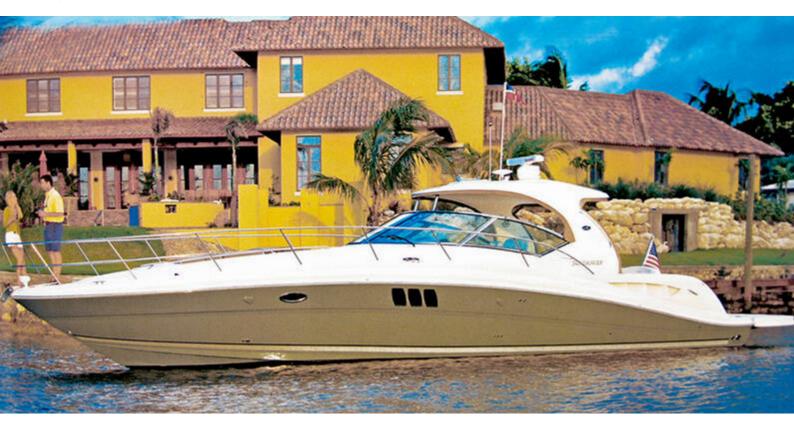

## Sea Ray 455 | Gandalf (ID: 41)

Motor boat Sea Ray 455 "Gandalf" is located in **D-Marin Mandalina**, Croatia. Built in year 2006, it provides accommodation for 4 + 2 people in 2 cabins, with 2 toilets and shower(s).

## **Specification**

| Year of build | Length  | Berths | Cabins     | Engine x 2    | Fuel tank        |
|---------------|---------|--------|------------|---------------|------------------|
| 2006          | 13.72 m | 4 + 2  | 2          | 478 hp        | 1268 l           |
| Draft         | Beam    | wc     | Water tank | Crusing speed | Fuel consumption |
| 1.02 M        | 4.27 M  | 2      | 378 l      | 23            | 150 l/h          |