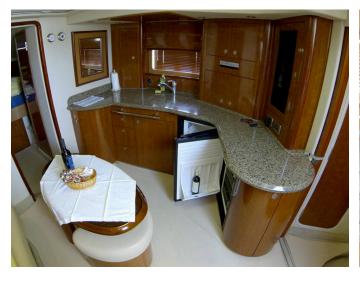

## **Equipment list**

| Comfort         | ✓ Bed linen ✓ Towels                                                                                                                                 |
|-----------------|------------------------------------------------------------------------------------------------------------------------------------------------------|
| Deck            | <ul> <li>✓ Cockpit table ✓ Cockpit/stern, outside shower ✓ Dinghy</li> <li>✓ Electric anchor windlass ✓ Hard Top Bimini ✓ Outboard engine</li> </ul> |
| Entertainment   | ✓ Radio CD mp3 player + USB ✓ TV + DVD                                                                                                               |
| Galley          | ✓ Hot water ✓ Oven ✓ Refrigerator ✓ Stove                                                                                                            |
| Navigation      | ✓ Autopilot ✓ Bow thruster ✓ GPS chart plotter ✓ Radar ✓ Stern thruster                                                                              |
| Yacht electrics | ✓ Air Conditioning ✓ Generator ✓ Heating ✓ Shore connection 220 V                                                                                    |

Gallery ————— Sea Ray 455 | Gandalf

Gallery ————— Sea Ray 455 | Gandalf

Check prices and availability

**CLICK HERE** 