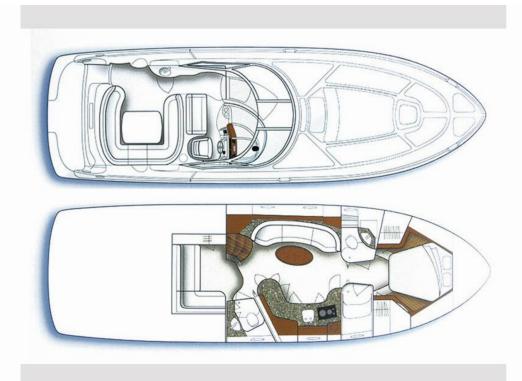

## **Specification**

| Year of build | Length  | Berths | Cabins     | Engine x 2    | Fuel tank        |
|---------------|---------|--------|------------|---------------|------------------|
| 2006          | 13.72 m | 4 + 2  | 2          | 478 hp        | 1268 l           |
| Draft         | Beam    | wc     | Water tank | Crusing speed | Fuel consumption |
| 1.02 M        | 4.27 M  | 2      | 378 l      | 23            | 150 l/h          |