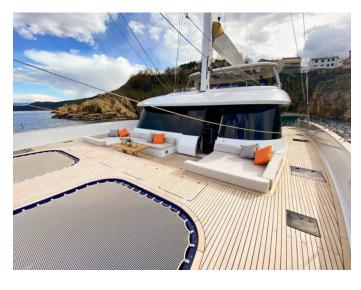

## Sunreef 80 | Fantastic Too (ID: 8232)

Catamaran Sunreef 80 "Fantastic Too" is located in Port de Plaisance, Caribbean. Built in year 2020, it provides accommodation for 11 + 4 people in 5 + 3 cabins, with 5 + 3 toilets and shower(s).

Gallery — Sunreef 80 | Fantastic Too

Check prices and availability

CLICK HERE