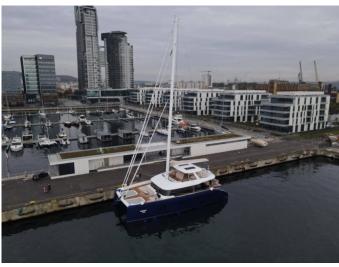

k | Mainsail   | Headsail  |
| 2.20 m        | 11.00 m | 5 + 3  | 1600 l     |            |           |

**CLICK HERE FOR MORE INFORMATION** 

or scan the following QR code >



## **Equipment list**

✓ Cockpit/stern, outside shower ✓ Grill/Barbecue/Plancha Deck ✓ Hydraulic gangway ✓ Hydraulic lifting swimming platform ✓ Diving compressor ✓ Diving equipment ✓ Donut ✓ LCD TV ✓ Seabob **Entertainment** ✓ Snorkeling equipment ✓ Sound System ✓ Stand up paddle (SUP) ✓ Water skis ✓ Water skis for children ✓ Wi-Fi Internet ✓ Dishwasher ✓ Freezer ✓ Ice maker ✓ Refrigerator ✓ Wine cooler Galley ✓ Dryer ✓ Washing machine Interior **Navigation** ✓ Bow thruster Sails Electric winch ✓ Air Conditioning ✓ Generator ✓ Watermaker - desalinator Yacht electrics

Gallery — Sunreef 80 | Fantastic Too





















Check prices and availability

CLICK HERE

## We love having you on board!

**DISCLAIMER** This document is not contractual. All specifications are given in good faith and offered for informational purposes only. Yacht inventory, specifications and charter prices are subject to change without prior notice.