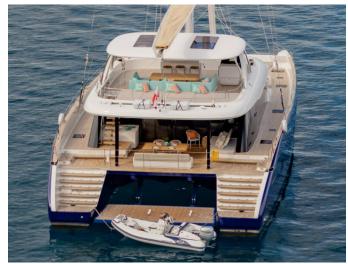

## **Equipment list**

✓ Cockpit/stern, outside shower ✓ Grill/Barbecue/Plancha Deck ✓ Hydraulic gangway ✓ Hydraulic lifting swimming platform ✓ Diving compressor ✓ Diving equipment ✓ Donut ✓ LCD TV ✓ Seabob **Entertainment** ✓ Snorkeling equipment ✓ Sound System ✓ Stand up paddle (SUP) ✓ Water skis ✓ Water skis for children ✓ Wi-Fi Internet ✓ Dishwasher ✓ Freezer ✓ Ice maker ✓ Refrigerator ✓ Wine cooler Galley ✓ Dryer ✓ Washing machine Interior **Navigation** ✓ Bow thruster Sails Electric winch ✓ Air Conditioning ✓ Generator ✓ Watermaker - desalinator Yacht electrics