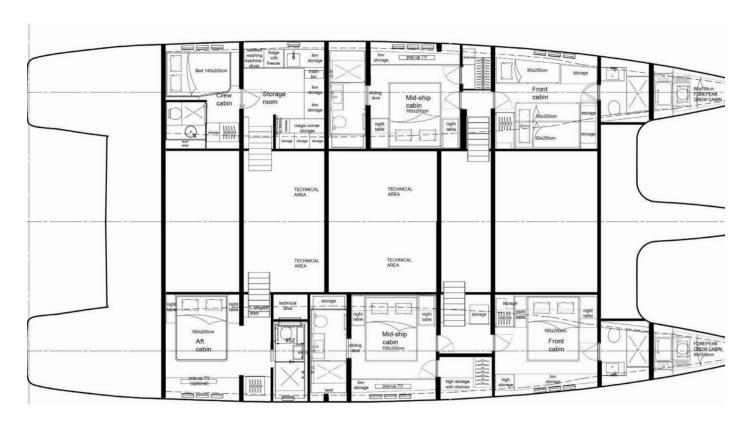

## Sunreef 80 | Fantastic Too (ID: 8232)

Catamaran Sunreef 80 "Fantastic Too" is located in Port de Plaisance, Caribbean. Built in year 2020, it provides accommodation for 11 + 4 people in 5 + 3 cabins, with 5 + 3 toilets and shower(s).

## **Specification**

| Year of build | Length  | Berths | Cabins     | Engine x 2 | Fuel tank |
|---------------|---------|--------|------------|------------|-----------|
| 2020          | 24.00 m | 11 + 4 | 5 + 3      | 280 hp     | 6000 l    |
| Draft         | Beam    | wc     | Water tank | Mainsail   | Headsail  |
| 2.20 m        | 11.00 m | 5 + 3  | 1600 l     |            |           |