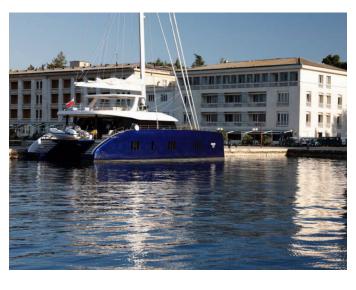

## Sunreef 80 | Fantastic Too (ID: 8232)

Catamaran Sunreef 80 "Fantastic Too" is located in Port de Plaisance, Caribbean. Built in year 2020, it provides accommodation for 11 + 4 people in 5 + 3 cabins, with 5 + 3 toilets and shower(s).

Gallery — Sunreef 80 | Fantastic Too

Check prices and availability

CLICK HERE