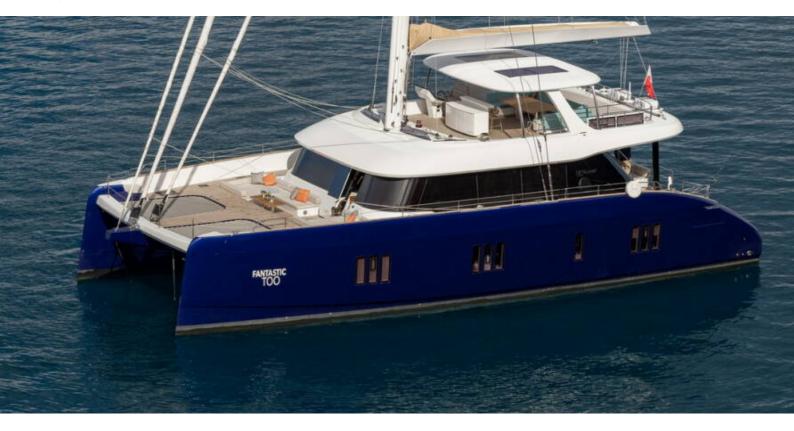

## Sunreef 80 | Fantastic Too (ID: 8232)

Catamaran Sunreef 80 "Fantastic Too" is located in Port de Plaisance, Caribbean. Built in year 2020, it provides accommodation for 11 + 4 people in 5 + 3 cabins, with 5 + 3 toilets and shower(s).

## **Specification**

| Year of build | Length  | Berths | Cabins     | Engine x 2 | Fuel tank |
|---------------|---------|--------|------------|------------|-----------|
| 2020          | 24.00 m | 11 + 4 | 5 + 3      | 280 hp     | 6000 l    |
| Draft         | Beam    | wc     | Water tank | Mainsail   | Headsail  |
| 2.20 m        | 11.00 m | 5 + 3  | 1600 l     |            |           |