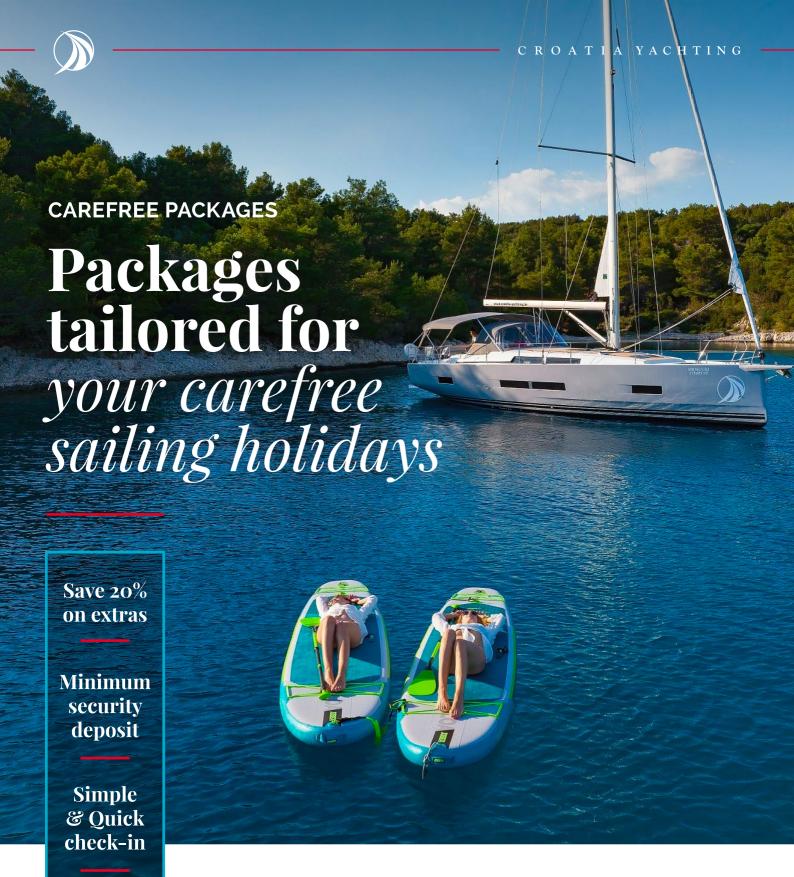

## What are carefree packages?

Packages that combine popular extras with deposit insurance, just to make your time at the sea carefree, without worrying about unexpected costs. This way you will get 20% off charter extras and will pay only 15% of the obligatory security deposit.

## How do you benefit?

- ✓ Savings **up to 20**% on charter extras
- Reduced security deposit amount to minimum (only 15% of regular security deposit)
- Simple and quick check-in procedure at the charter base
- Enjoy a worry-free sailing adventure