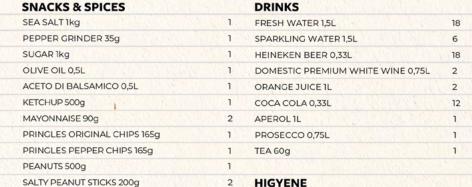

#### **FOOD LIST**

| BREAKFAST                       |   | LUNCH                          |     | SNACKS & SPICES                |   | DRINKS                    |    |
|---------------------------------|---|--------------------------------|-----|--------------------------------|---|---------------------------|----|
| EGGS (10 PIECES)                | 2 | CANNED TUNA FILE 115g          | 4   | SEA SALT1kg                    | 1 | FRESH WATER 1,5L          | 18 |
| MILK 1,5% 1L                    | 3 | CHICKEN BREAST 500g            | 4   | PEPPER 10g                     | 2 | SPARKLING WATER 1,5L      | 6  |
| INSTANT COFFEE 200g             | 1 | BARILLA SAUCE ( POMODORO) 400g | 2   | SUGAR 1kg                      | 1 | DOMESTIC BEER 0,33L       | 18 |
| YOGURT 0,2L                     | 6 | BARILLA SPAGHETTI 1kg          | 1   | OLIVE OIL 0,5L                 | 1 | DOMESTIC WHITE WINE 0,75L | 2  |
| GRANOLA CRUNCHY MÜESLI 350g     | 1 | BARILLA PENNE 1kg              | 1   | CHIPS 150g                     | 2 | ORANGE JUICE 1L           | 2  |
| BUTTER 250g                     | 1 | RICE 1kg                       | . 1 | CHIPS PAPRIKA 150g             | 2 | COCA COLA 0,33L           | 12 |
| SALAMI (PANONA) 100g            | 3 | MOZZARELLA 125g                | 2   | SALTY PEANUT STICKS 200g       | 2 |                           |    |
| FINE HAM 150g                   | 3 | POTATOES 1kg                   | 1   | CHOCOLATE WAFFLE BISCUITS 840g | 1 | HIGYENE                   |    |
| GOUDA CHEESE 400g               | 1 | FRESH TOMATOES 1kg             | 1   | KETCHUP 500g                   | 1 | TRASH BAGS 40L            | 1  |
| CHEESE SPREAD 175g              | 1 | FRESH CUCUMBERS 1kg            | 1   | MAYONNAISE 90g                 | 2 | TOILET PAPER 10 ROLLS     | 1  |
| PEANUT BUTTER 350g              | 1 | ZUCCHINI 1kg                   | 1   |                                |   |                           |    |
| BANANAS 1kg                     | 2 | SALAD                          | 2   | Drice 200f                     |   |                           |    |
| TOAST BREAD VACUMED SLICED 400g | 3 | GREEN OLIVES 160g              | 1   | Price 399€                     |   |                           |    |